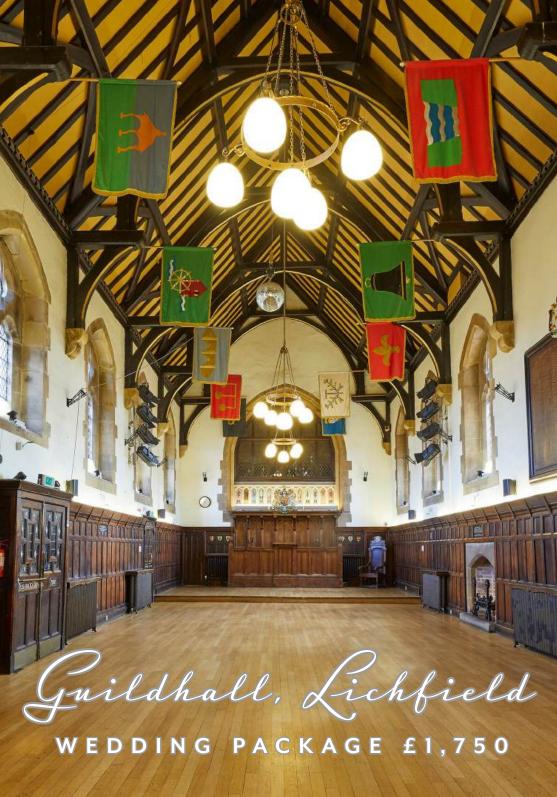

Guildhall, Lichfield

## £1,750 Wedding package\* includes:

Main Hall, Guildroom, Ashmole Room, Whytmore Room and two kitchens

Cloakroom

Cutlery and crockery

Access to the Old Prison Cells

Premises Attendant to set up/change layouts during your hire 6 hour bar plus door security (subject to availability)