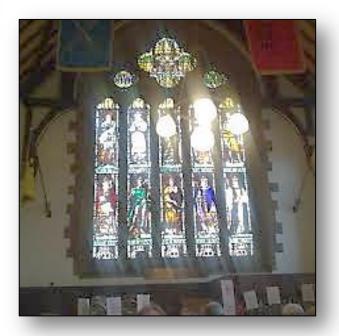

The Lichfield Arts have held two concerts, and last month they held their popular beer festival.

As part of a tour of some of Lichfield's historic buildings, a group of students from the University of York will be visiting the Guildhall to study the stained glass window in the main hall. 22 February was the Lichfield Arts Community Night which showcases the work they do in the community, with free admission.