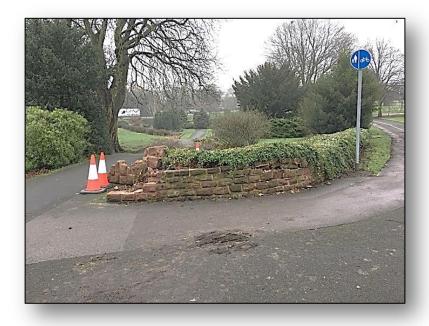

A car ran into the Heather Garden wall from the Walsall Road. The Police have spoken to the owner of the car and we are awaiting a conclusion from their enquiries. Surveyors Hancock, Wheeldon and Ascough are conducting a survey on the damage to the wall so a quotation can be provided for repair work. Hancock, Wheeldon and Ascough will also surveying the wall in the Remembrance Garden next to Langton House which has started to crack, and the balustrade next to Bird Street which now has some movement.