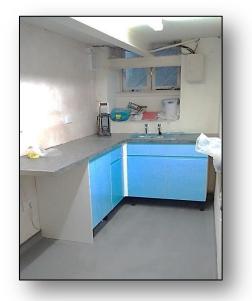

The conversion of an area of the Donegal House basement into toilet and kitchenette facilities continues to progress well. The Saniflo system has been installed and tested and the sanitary fittings and kitchen cupboards are in place.