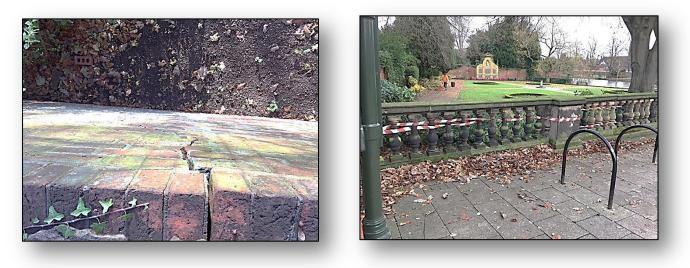

A car ran into the Heather Garden wall from the Walsall Road. The Police have spoken to the owner of the car and we are awaiting a conclusion from their enquiries. Surveyors Hancock, Wheeldon and Ascough are conducting a survey on the damage to the wall so a quotation can be provided for repair work. Hancock, Wheeldon and Ascough will also surveying the wall in the Remembrance Garden next to Langton House which has started to crack, and the balustrade next to Bird Street which now has some movement.