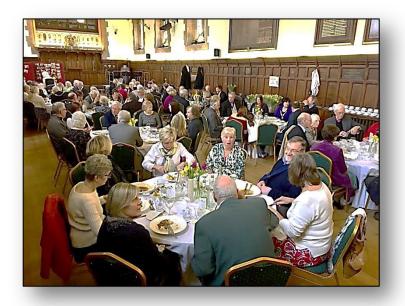

#### 1. Civic Matters: Sarah Wallace, Civic Officer

On 5 February the Mayor and Sheriff welcomed 87 Guests to the Guildhall for a traditional Sunday Lunch. This was the first time an event of this kind had been held and many guests chose to accompany the Mayor to her Sunday service at Wade Street Church beforehand.

A three course lunch was served at 1.00pm after which members of the Walsall Operatic Society performed songs from Les Miserables and other West End musicals.

The afternoon was rounded off by drawing the raffle and there was also an opportunity to buy daffodils which had kindly been donated by Paul Smith, a Lichfield market trader. The event raised a total of **£800** for the Mayor and Sheriff's charities.