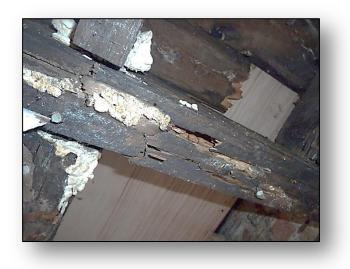

## 7. Deputy Town Clerk: Tony Briggs

Repairs to the 'stairwell' area of the Guildhall roof began in late January. At an early stage it was revealed, as feared, that some of the supporting timbers to the lantern light were in very poor repair and that much of their structural integrity had been lost. Further inspection also revealed water ingress and rotted timbers to other areas of the lantern light supporting structure that had not shown any external signs of disrepair. Replacement of the rotted timber is underway at the time of compiling this report.