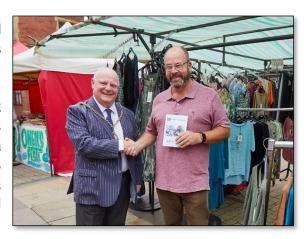

Simon Davies, one of the Friday and Saturday market traders has recently celebrated his family trading on Lichfield Market for 70 years. Simon continues to hold a stall on Market Square, following in the footsteps of his grandparents Cyril and Charlotte Davies who began selling brassware in 1951 before switching to clothing in 1956.

His parents Alan and Joan Davies were recruited into the family business following the death of his grandfather, before Simon began trading in 1981.

Three generations of the family continued to work alongside each other until the death of his grandmother in 1990 aged 86. Simon is now a sole trader and continues to trade in ladies clothing on Fridays and Saturdays, having taken a step upmarket by specialising in Italian and French designs.

The Mayor made a presentation to Simon on 20 August 2021 to mark the 70 years of trading.

Lichfield General Market continues to be promoted on Facebook and Twitter. Posts are shared on various local Facebook groups to increase awareness and ultimately boost footfall on market days. The Civic Officer has arranged to take part in a Social Media Training Course to help improve skills in-house.