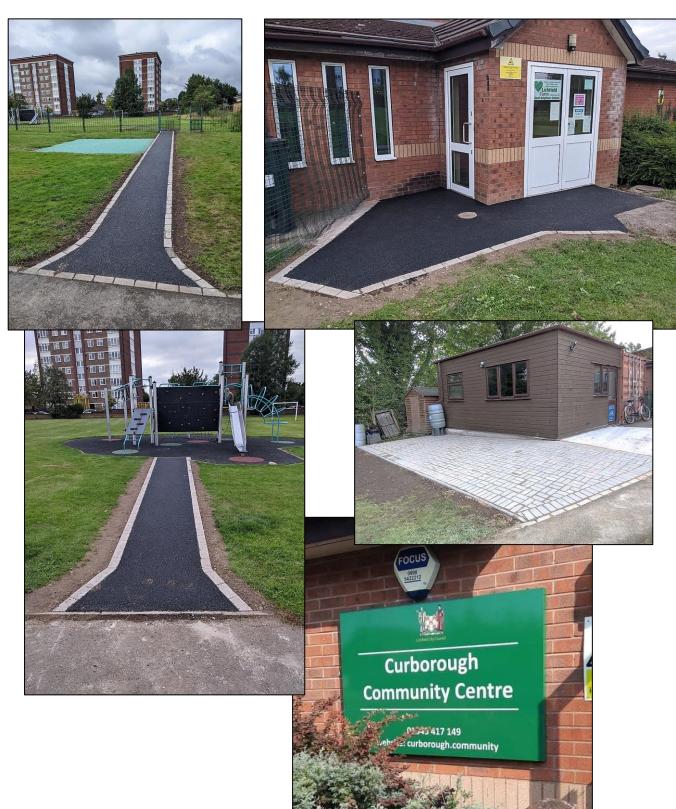

# **Curborough Community Centre Pathways**

Following a recommendation from the Neighbourhood Plan Implementation Working Party at its meeting of 14 June 2021, the City Council resolved that £6,000 (exc. VAT) of CIL be allocated towards the cost of new pathways at Curborough Community Centre and the adjacent LCC owned open space.

Work commenced on 16 August and completion followed on 23 August, with the remaining cost funded by Curborough Community Association. In addition, the aged sign at the entrance to the Centre has been replaced.