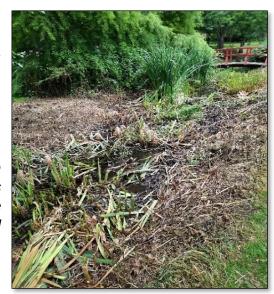

Discussions regarding the desilting of Trunkfield Brook (pictured) that runs through Festival Gardens have been ongoing for some weeks. Concerns were raised by the District Council's conservation team after being advised of the desilting proposals, and as a result an independent specialist ecological report has been carried out. The report concluded 'that there was no evidence of crayfish and no other ecological concerns in relation to the proposed works. Desilting the watercourse is much needed and will be an ecological benefit'. As a result, work to desilt the Brook is being scheduled and it is hoped this will lead to the Brook

running freely once again. The site will further be improved as all trees within the open space have been inspected by a tree surgeon and are due to be crown lifted and dead wooded in accordance with professional recommendation and approval of the District Council's Arboricultural Officer. This work is currently scheduled across two separate site visits, the first being in the latter part of October and focusing on trees around and along the Brook.