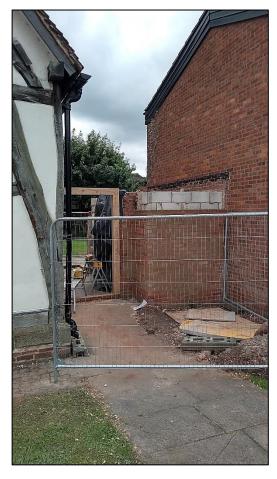

#### **Cruck House Renovations**

Work continues on the renovation of the annexe at Cruck House, with completion due during September. Further updates and photographs will be provided to the next meeting of Council, though a small selection of 'in progress' photographs are included below.