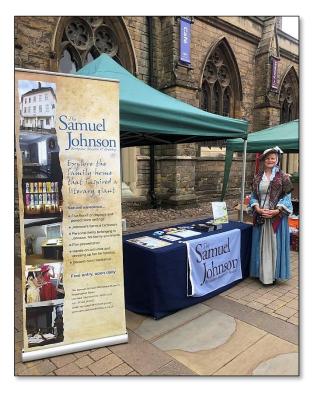

On Tuesday 27 July the Birthplace Museum had a presence on the Market Square, with a stall to promote the Museum and summer family activities. Many local people, including some who had not visited before, stopped to speak to costumed Attendants.