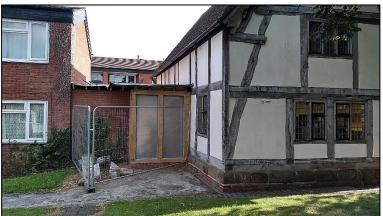

#### **Cruck House Renovations**

Work continues on the renovation of the annexe at Cruck House, with completion due during September. Further updates and photographs will be provided to the next meeting of Council, though a small selection of 'in progress' photographs are included below.