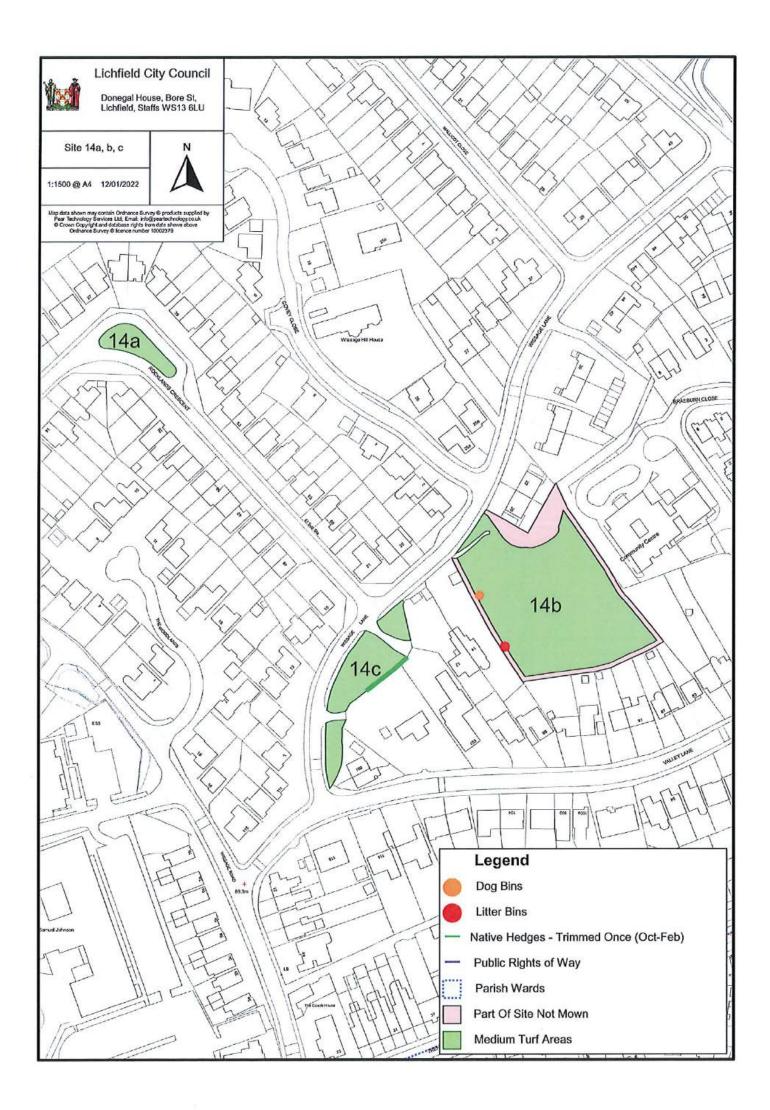

More details on all of the above can be found at https://bit.ly/woodlandtrustlinks

| LCC Tree Count by S | Site |
|---------------------|------|
|---------------------|------|

| Site No                             | Location                        | Tree Count |  |
|-------------------------------------|---------------------------------|------------|--|
| 1                                   | Northern Plantations            | Woodland   |  |
| 2abcd                               | Longstaff Croft / Garrick Close | 8          |  |
| 3                                   | Stafford Road                   | 16         |  |
| 4ab                                 | Eastern Avenue by Terry Close   | 6          |  |
| 5 Kean Close to Terry Close         |                                 | 11         |  |
| 6abce Francis Road / St Helens Road |                                 | 2          |  |
| 7                                   | Lincoln Close                   | 0          |  |
| 8                                   | Spring Road                     | 3          |  |
| 9                                   | Curborough CC Field             | 7          |  |
| 10                                  | Stowe Croft                     | 9          |  |
| 11abcde                             | Netherstowe / Fecknam Way       | 25         |  |
| 12ab                                | St Chad's Road                  | 3          |  |
| 12c                                 | St Chad's Churchyard            | 11         |  |
| 13a                                 | Mallicot Close                  | 8          |  |
| 13bc                                | Furnivall Crescent              | 12         |  |
| 14abc                               | Wissage Lane / Rocklands Cresc. | 12         |  |
| 15                                  | Beaconfields (all)              | 46         |  |
| 16                                  | Prince Rupert's Mound           | 4          |  |
| 17abc                               | Ash Grove / Birch Grove         | 17         |  |
| 18abc                               | Leomansley View / Middle Lane   | 5          |  |
| 19a                                 | Friary Remains                  | 3          |  |
| 19b                                 | Heather Gardens                 | 12         |  |
| 19c                                 | Festival Gardens                | 50         |  |
| 19d                                 | Clock Tower                     | 4          |  |
| 20                                  | Hazel Grove                     | 9          |  |
| 21                                  | Greenwood Drive                 | 6          |  |
| 22                                  | Gazebo                          | 5          |  |
| 23abc                               | Boley Close                     | 6          |  |
| 24ab                                | Hillside / Seward Close         | 8          |  |
| 25ab                                | Woodfields Drive                | 17         |  |
| 26a                                 | Canal - Wordsworth Close        | 18         |  |
| 26b                                 | Canal - Tamworth Rd             | 8          |  |
| 26c                                 | Canal - Longbridge Rd           | 4          |  |
| 26d                                 | Canal - East of Cricket Lane    | 3          |  |