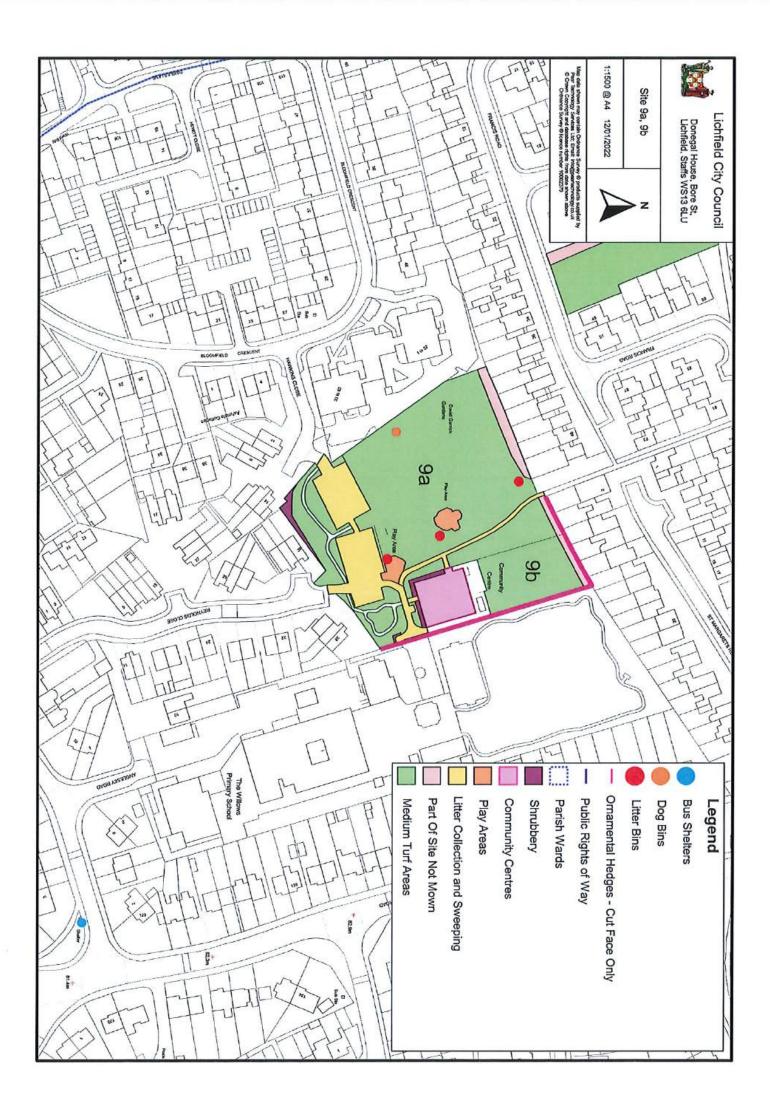

More details on all of the above can be found at https://bit.ly/woodlandtrustlinks

| LCC Tree Count by S | Site |
|---------------------|------|
|---------------------|------|

| Site No                             | Location                        | Tree Count |  |
|-------------------------------------|---------------------------------|------------|--|
| 1                                   | Northern Plantations            | Woodland   |  |
| 2abcd                               | Longstaff Croft / Garrick Close | 8          |  |
| 3                                   | Stafford Road                   | 16         |  |
| 4ab                                 | Eastern Avenue by Terry Close   | 6          |  |
| 5 Kean Close to Terry Close         |                                 | 11         |  |
| 6abce Francis Road / St Helens Road |                                 | 2          |  |
| 7                                   | Lincoln Close                   | 0          |  |
| 8                                   | Spring Road                     | 3          |  |
| 9                                   | Curborough CC Field             | 7          |  |
| 10                                  | Stowe Croft                     | 9          |  |
| 11abcde                             | Netherstowe / Fecknam Way       | 25         |  |
| 12ab                                | St Chad's Road                  | 3          |  |
| 12c                                 | St Chad's Churchyard            | 11         |  |
| 13a                                 | Mallicot Close                  | 8          |  |
| 13bc                                | Furnivall Crescent              | 12         |  |
| 14abc                               | Wissage Lane / Rocklands Cresc. | 12         |  |
| 15                                  | Beaconfields (all)              | 46         |  |
| 16                                  | Prince Rupert's Mound           | 4          |  |
| 17abc                               | Ash Grove / Birch Grove         | 17         |  |
| 18abc                               | Leomansley View / Middle Lane   | 5          |  |
| 19a                                 | Friary Remains                  | 3          |  |
| 19b                                 | Heather Gardens                 | 12         |  |
| 19c                                 | Festival Gardens                | 50         |  |
| 19d                                 | Clock Tower                     | 4          |  |
| 20                                  | Hazel Grove                     | 9          |  |
| 21                                  | Greenwood Drive                 | 6          |  |
| 22                                  | Gazebo                          | 5          |  |
| 23abc                               | Boley Close                     | 6          |  |
| 24ab                                | Hillside / Seward Close         | 8          |  |
| 25ab                                | Woodfields Drive                | 17         |  |
| 26a                                 | Canal - Wordsworth Close        | 18         |  |
| 26b                                 | Canal - Tamworth Rd             | 8          |  |
| 26c                                 | Canal - Longbridge Rd           | 4          |  |
| 26d                                 | Canal - East of Cricket Lane    | 3          |  |