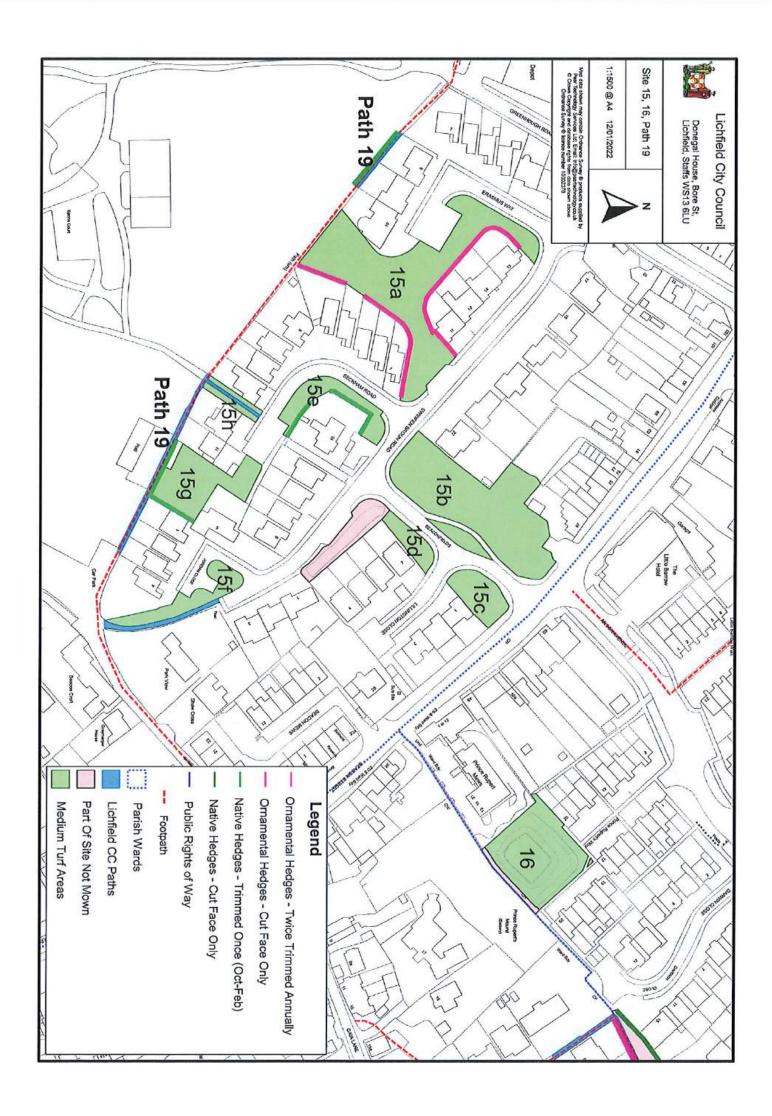

More details on all of the above can be found at https://bit.ly/woodlandtrustlinks

| LCC Tree Count by S | Site |
|---------------------|------|
|---------------------|------|

| Site No                             | Location                        | Tree Count |  |
|-------------------------------------|---------------------------------|------------|--|
| 1                                   | Northern Plantations            | Woodland   |  |
| 2abcd                               | Longstaff Croft / Garrick Close | 8          |  |
| 3                                   | Stafford Road                   | 16         |  |
| 4ab                                 | Eastern Avenue by Terry Close   | 6          |  |
| 5 Kean Close to Terry Close         |                                 | 11         |  |
| 6abce Francis Road / St Helens Road |                                 | 2          |  |
| 7                                   | Lincoln Close                   | 0          |  |
| 8                                   | Spring Road                     | 3          |  |
| 9                                   | Curborough CC Field             | 7          |  |
| 10                                  | Stowe Croft                     | 9          |  |
| 11abcde                             | Netherstowe / Fecknam Way       | 25         |  |
| 12ab                                | St Chad's Road                  | 3          |  |
| 12c                                 | St Chad's Churchyard            | 11         |  |
| 13a                                 | Mallicot Close                  | 8          |  |
| 13bc                                | Furnivall Crescent              | 12         |  |
| 14abc                               | Wissage Lane / Rocklands Cresc. | 12         |  |
| 15                                  | Beaconfields (all)              | 46         |  |
| 16                                  | Prince Rupert's Mound           | 4          |  |
| 17abc                               | Ash Grove / Birch Grove         | 17         |  |
| 18abc                               | Leomansley View / Middle Lane   | 5          |  |
| 19a                                 | Friary Remains                  | 3          |  |
| 19b                                 | Heather Gardens                 | 12         |  |
| 19c                                 | Festival Gardens                | 50         |  |
| 19d                                 | Clock Tower                     | 4          |  |
| 20                                  | Hazel Grove                     | 9          |  |
| 21                                  | Greenwood Drive                 | 6          |  |
| 22                                  | Gazebo                          | 5          |  |
| 23abc                               | Boley Close                     | 6          |  |
| 24ab                                | Hillside / Seward Close         | 8          |  |
| 25ab                                | Woodfields Drive                | 17         |  |
| 26a                                 | Canal - Wordsworth Close        | 18         |  |
| 26b                                 | Canal - Tamworth Rd             | 8          |  |
| 26c                                 | Canal - Longbridge Rd           | 4          |  |
| 26d                                 | Canal - East of Cricket Lane    | 3          |  |