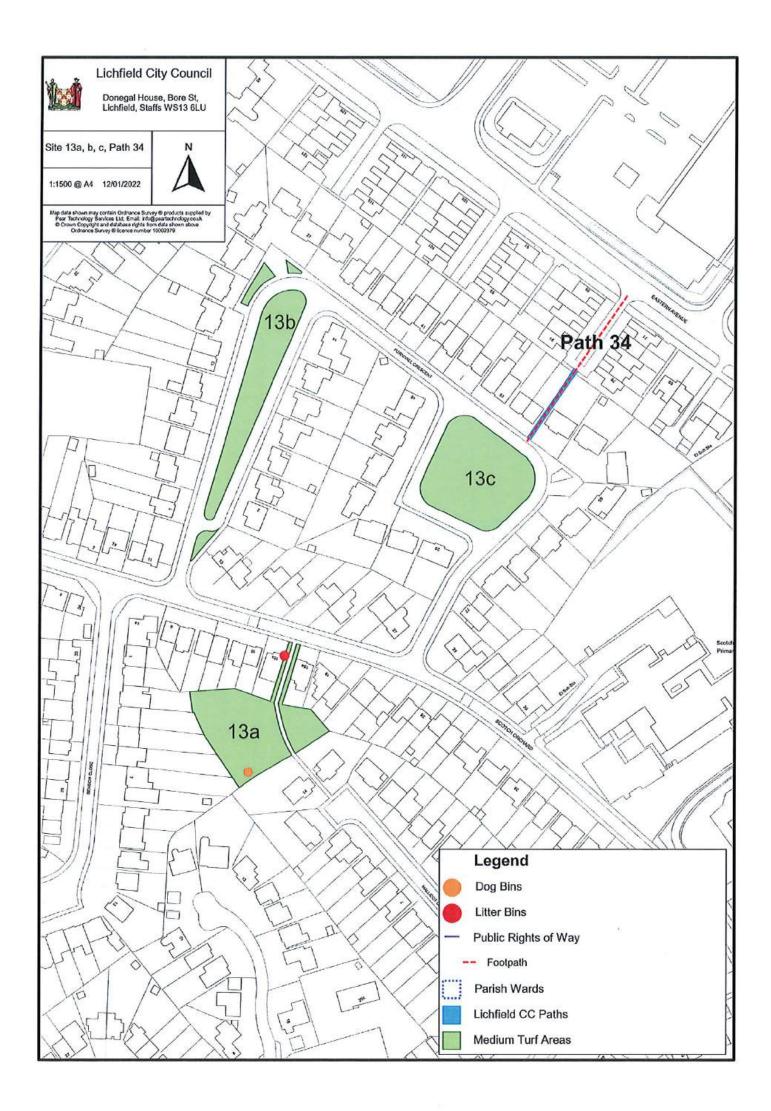

More details on all of the above can be found at https://bit.ly/woodlandtrustlinks

| LCC Tree Count by S | Site |
|---------------------|------|
|---------------------|------|

| Site No                             | Location                        | Tree Count |  |
|-------------------------------------|---------------------------------|------------|--|
| 1                                   | Northern Plantations            | Woodland   |  |
| 2abcd                               | Longstaff Croft / Garrick Close | 8          |  |
| 3                                   | Stafford Road                   | 16         |  |
| 4ab                                 | Eastern Avenue by Terry Close   | 6          |  |
| 5 Kean Close to Terry Close         |                                 | 11         |  |
| 6abce Francis Road / St Helens Road |                                 | 2          |  |
| 7                                   | Lincoln Close                   | 0          |  |
| 8                                   | Spring Road                     | 3          |  |
| 9                                   | Curborough CC Field             | 7          |  |
| 10                                  | Stowe Croft                     | 9          |  |
| 11abcde                             | Netherstowe / Fecknam Way       | 25         |  |
| 12ab                                | St Chad's Road                  | 3          |  |
| 12c                                 | St Chad's Churchyard            | 11         |  |
| 13a                                 | Mallicot Close                  | 8          |  |
| 13bc                                | Furnivall Crescent              | 12         |  |
| 14abc                               | Wissage Lane / Rocklands Cresc. | 12         |  |
| 15                                  | Beaconfields (all)              | 46         |  |
| 16                                  | Prince Rupert's Mound           | 4          |  |
| 17abc                               | Ash Grove / Birch Grove         | 17         |  |
| 18abc                               | Leomansley View / Middle Lane   | 5          |  |
| 19a                                 | Friary Remains                  | 3          |  |
| 19b                                 | Heather Gardens                 | 12         |  |
| 19c                                 | Festival Gardens                | 50         |  |
| 19d                                 | Clock Tower                     | 4          |  |
| 20                                  | Hazel Grove                     | 9          |  |
| 21                                  | Greenwood Drive                 | 6          |  |
| 22                                  | Gazebo                          | 5          |  |
| 23abc                               | Boley Close                     | 6          |  |
| 24ab                                | Hillside / Seward Close         | 8          |  |
| 25ab                                | Woodfields Drive                | 17         |  |
| 26a                                 | Canal - Wordsworth Close        | 18         |  |
| 26b                                 | Canal - Tamworth Rd             | 8          |  |
| 26c                                 | Canal - Longbridge Rd           | 4          |  |
| 26d                                 | Canal - East of Cricket Lane    | 3          |  |