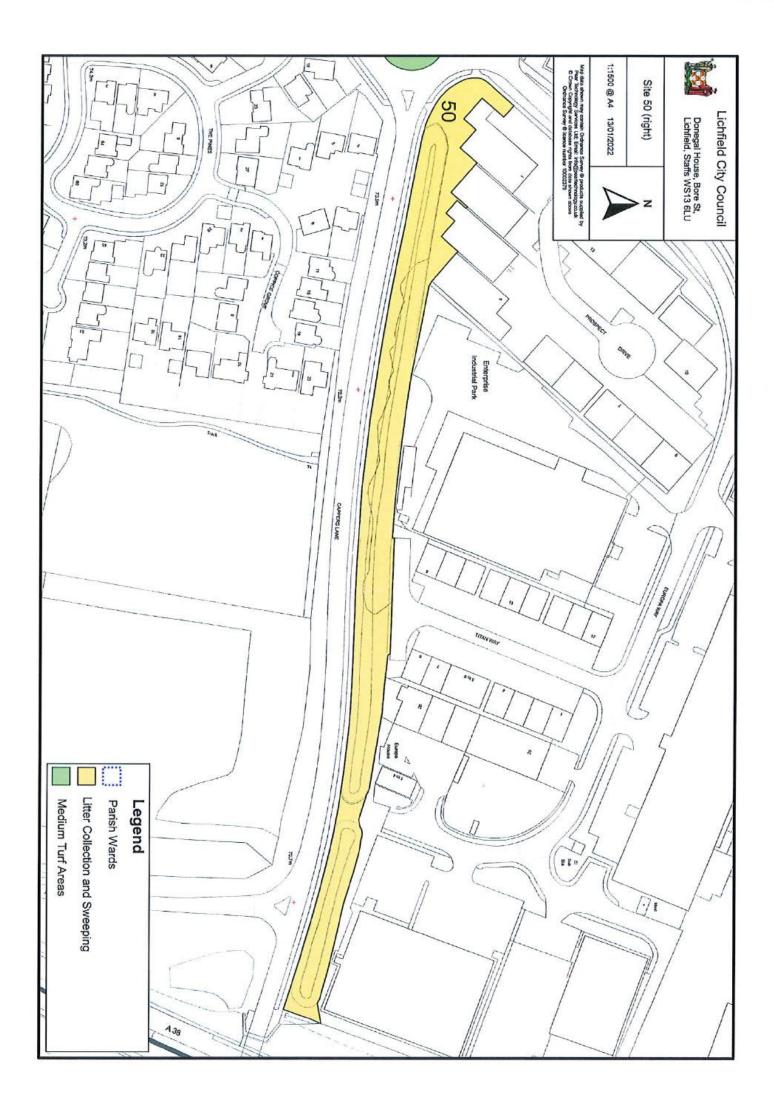

| Site No | Location                       | Tree Count     |
|---------|--------------------------------|----------------|
| 27      | Hillside / Hollywell Rise      | 14             |
| 28      | Remembrance Gardens            | 7              |
| 29      | Pool Walk                      | 9              |
| 30      | Samuel Close                   | 6              |
| 32      | The Pinfold                    | 1              |
| 33      | Library Corner                 | 0              |
| 37      | Darwin Hall                    | 0              |
| 42ab    | Roman Way                      | 0              |
| 43      | Spearhill                      | 5              |
| 44ab    | Netherbridge / Cornfield Drive | 13             |
| 45      | Warren Close                   | 4              |
| 46ab    | Maple Grove                    | 12             |
| 47abc   | Bracken Close                  | 8              |
| 49ab    | Havefield Way / Bloomsbury Way | 9              |
| 50      | Cappers Lane Embankment        | 14             |
| 51ab    | Broad Lane                     | 13             |
| 52      | Sheriff's Close                | 8              |
| 53      | Haymoor                        | 14             |
| 54ab    | Ryknild Street                 | 0              |
| 55      | Balmoral Close                 | 10             |
| 56      | Gorse Lane                     | 12             |
| 57      | Manor Rise                     | 13             |
| 58      | Manor Rise triangle            | 7              |
| 59      | Roundabout Trent Valley Road   | 4              |
| 60      | St Michael's Churchyard        | 130 + Woodland |
| 61      | Christchurch Extension         | 18             |
|         | TOTAL                          | 689            |