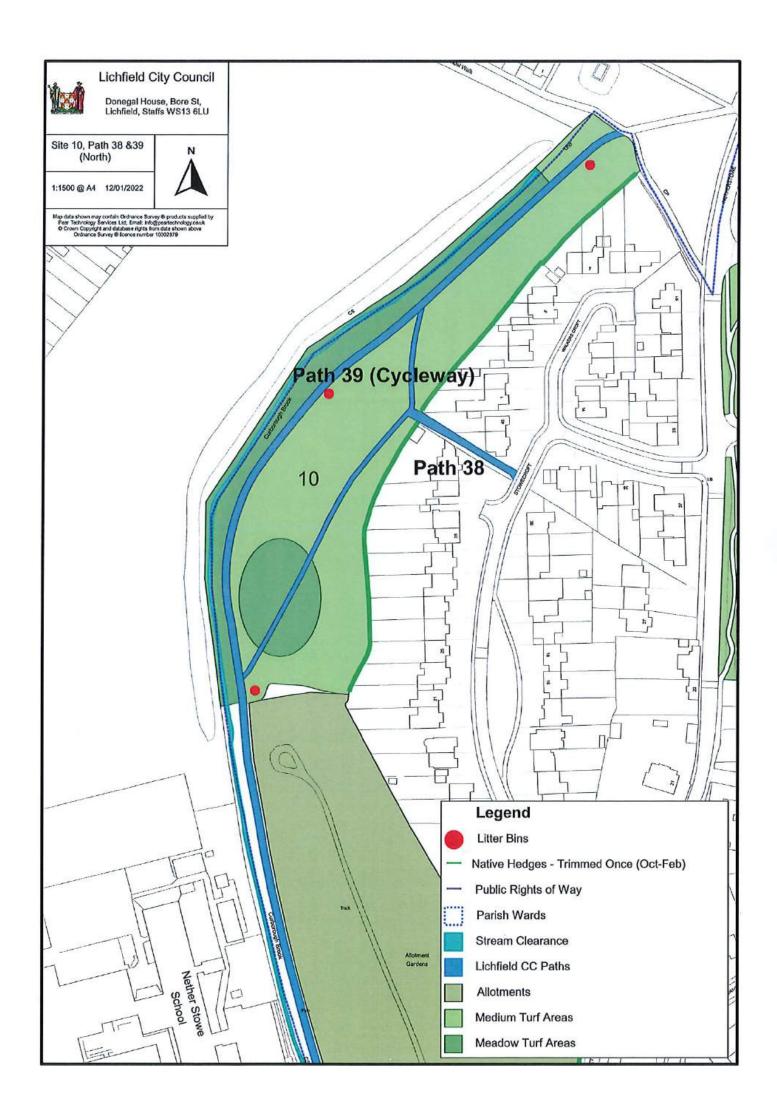

More details on all of the above can be found at https://bit.ly/woodlandtrustlinks

| LCC Tree Count by S | Site |
|---------------------|------|
|---------------------|------|

| Site No                             | Location                        | Tree Count |  |
|-------------------------------------|---------------------------------|------------|--|
| 1                                   | Northern Plantations            | Woodland   |  |
| 2abcd                               | Longstaff Croft / Garrick Close | 8          |  |
| 3                                   | Stafford Road                   | 16         |  |
| 4ab                                 | Eastern Avenue by Terry Close   | 6          |  |
| 5 Kean Close to Terry Close         |                                 | 11         |  |
| 6abce Francis Road / St Helens Road |                                 | 2          |  |
| 7                                   | Lincoln Close                   | 0          |  |
| 8                                   | Spring Road                     | 3          |  |
| 9                                   | Curborough CC Field             | 7          |  |
| 10                                  | Stowe Croft                     | 9          |  |
| 11abcde                             | Netherstowe / Fecknam Way       | 25         |  |
| 12ab                                | St Chad's Road                  | 3          |  |
| 12c                                 | St Chad's Churchyard            | 11         |  |
| 13a                                 | Mallicot Close                  | 8          |  |
| 13bc                                | Furnivall Crescent              | 12         |  |
| 14abc                               | Wissage Lane / Rocklands Cresc. | 12         |  |
| 15                                  | Beaconfields (all)              | 46         |  |
| 16                                  | Prince Rupert's Mound           | 4          |  |
| 17abc                               | Ash Grove / Birch Grove         | 17         |  |
| 18abc                               | Leomansley View / Middle Lane   | 5          |  |
| 19a                                 | Friary Remains                  | 3          |  |
| 19b                                 | Heather Gardens                 | 12         |  |
| 19c                                 | Festival Gardens                | 50         |  |
| 19d                                 | Clock Tower                     | 4          |  |
| 20                                  | Hazel Grove                     | 9          |  |
| 21                                  | Greenwood Drive                 | 6          |  |
| 22                                  | Gazebo                          | 5          |  |
| 23abc                               | Boley Close                     | 6          |  |
| 24ab                                | Hillside / Seward Close         | 8          |  |
| 25ab                                | Woodfields Drive                | 17         |  |
| 26a                                 | Canal - Wordsworth Close        | 18         |  |
| 26b                                 | Canal - Tamworth Rd             | 8          |  |
| 26c                                 | Canal - Longbridge Rd           | 4          |  |
| 26d                                 | Canal - East of Cricket Lane    | 3          |  |