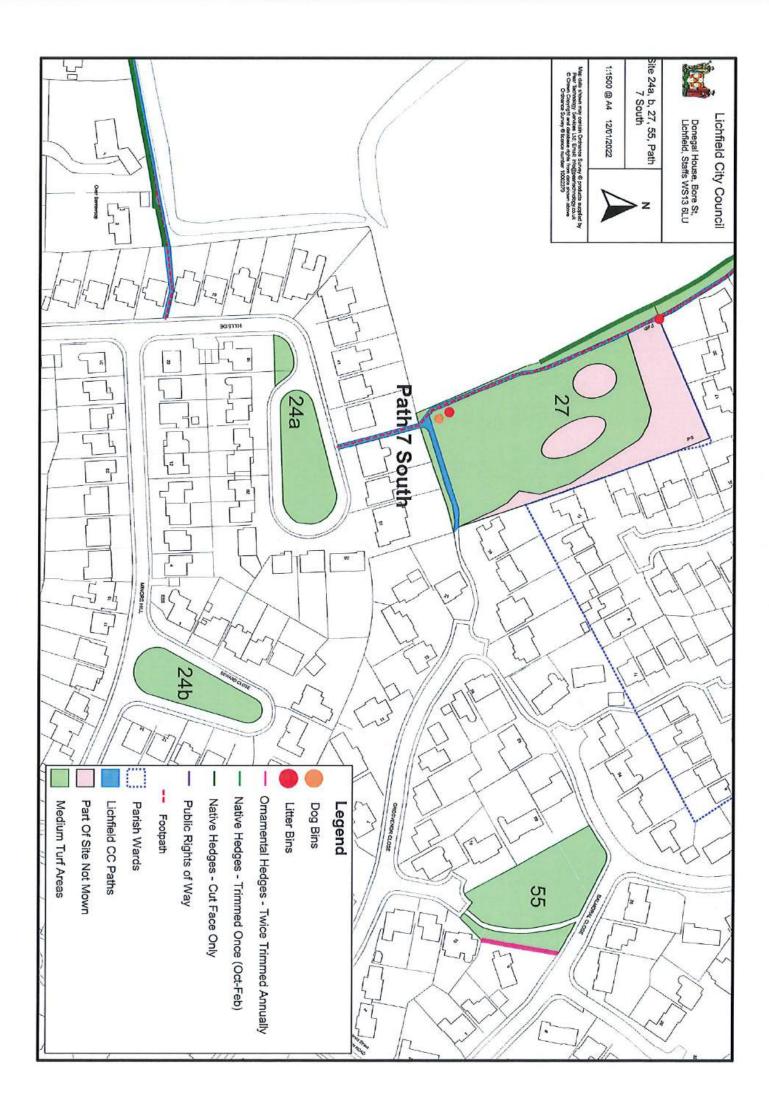

More details on all of the above can be found at https://bit.ly/woodlandtrustlinks

| LCC Tree Count by S | Site |
|---------------------|------|
|---------------------|------|

| Site No                             | Location                        | Tree Count |  |
|-------------------------------------|---------------------------------|------------|--|
| 1                                   | Northern Plantations            | Woodland   |  |
| 2abcd                               | Longstaff Croft / Garrick Close | 8          |  |
| 3                                   | Stafford Road                   | 16         |  |
| 4ab                                 | Eastern Avenue by Terry Close   | 6          |  |
| 5 Kean Close to Terry Close         |                                 | 11         |  |
| 6abce Francis Road / St Helens Road |                                 | 2          |  |
| 7                                   | Lincoln Close                   | 0          |  |
| 8                                   | Spring Road                     | 3          |  |
| 9                                   | Curborough CC Field             | 7          |  |
| 10                                  | Stowe Croft                     | 9          |  |
| 11abcde                             | Netherstowe / Fecknam Way       | 25         |  |
| 12ab                                | St Chad's Road                  | 3          |  |
| 12c                                 | St Chad's Churchyard            | 11         |  |
| 13a                                 | Mallicot Close                  | 8          |  |
| 13bc                                | Furnivall Crescent              | 12         |  |
| 14abc                               | Wissage Lane / Rocklands Cresc. | 12         |  |
| 15                                  | Beaconfields (all)              | 46         |  |
| 16                                  | Prince Rupert's Mound           | 4          |  |
| 17abc                               | Ash Grove / Birch Grove         | 17         |  |
| 18abc                               | Leomansley View / Middle Lane   | 5          |  |
| 19a                                 | Friary Remains                  | 3          |  |
| 19b                                 | Heather Gardens                 | 12         |  |
| 19c                                 | Festival Gardens                | 50         |  |
| 19d                                 | Clock Tower                     | 4          |  |
| 20                                  | Hazel Grove                     | 9          |  |
| 21                                  | Greenwood Drive                 | 6          |  |
| 22                                  | Gazebo                          | 5          |  |
| 23abc                               | Boley Close                     | 6          |  |
| 24ab                                | Hillside / Seward Close         | 8          |  |
| 25ab                                | Woodfields Drive                | 17         |  |
| 26a                                 | Canal - Wordsworth Close        | 18         |  |
| 26b                                 | Canal - Tamworth Rd             | 8          |  |
| 26c                                 | Canal - Longbridge Rd           | 4          |  |
| 26d                                 | Canal - East of Cricket Lane    | 3          |  |

| Site No | Location                       | Tree Count     |
|---------|--------------------------------|----------------|
| 27      | Hillside / Hollywell Rise      | 14             |
| 28      | Remembrance Gardens            | 7              |
| 29      | Pool Walk                      | 9              |
| 30      | Samuel Close                   | 6              |
| 32      | The Pinfold                    | 1              |
| 33      | Library Corner                 | 0              |
| 37      | Darwin Hall                    | 0              |
| 42ab    | Roman Way                      | 0              |
| 43      | Spearhill                      | 5              |
| 44ab    | Netherbridge / Cornfield Drive | 13             |
| 45      | Warren Close                   | 4              |
| 46ab    | Maple Grove                    | 12             |
| 47abc   | Bracken Close                  | 8              |
| 49ab    | Havefield Way / Bloomsbury Way | 9              |
| 50      | Cappers Lane Embankment        | 14             |
| 51ab    | Broad Lane                     | 13             |
| 52      | Sheriff's Close                | 8              |
| 53      | Haymoor                        | 14             |
| 54ab    | Ryknild Street                 | 0              |
| 55      | Balmoral Close                 | 10             |
| 56      | Gorse Lane                     | 12             |
| 57      | Manor Rise                     | 13             |
| 58      | Manor Rise triangle            | 7              |
| 59      | Roundabout Trent Valley Road   | 4              |
| 60      | St Michael's Churchyard        | 130 + Woodland |
| 61      | Christchurch Extension         | 18             |
|         | TOTAL                          | 689            |