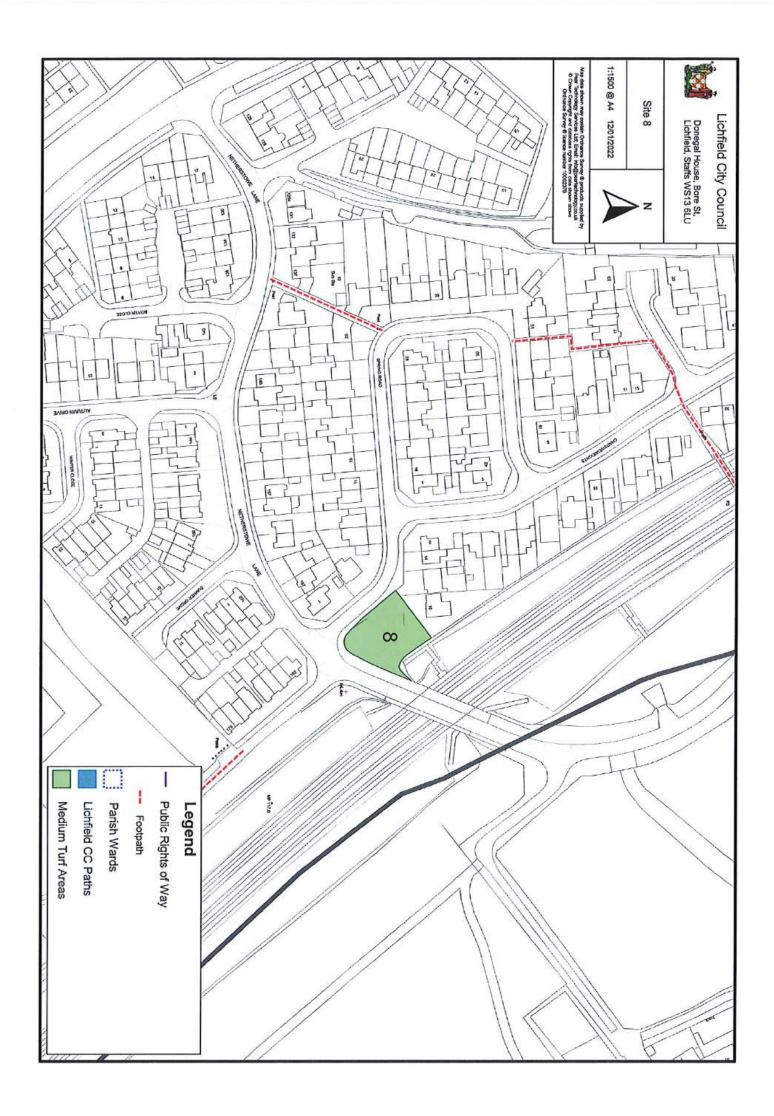

| Site No | Location                       | Tree Count     |
|---------|--------------------------------|----------------|
| 27      | Hillside / Hollywell Rise      | 14             |
| 28      | Remembrance Gardens            | 7              |
| 29      | Pool Walk                      | 9              |
| 30      | Samuel Close                   | 6              |
| 32      | The Pinfold                    | 1              |
| 33      | Library Corner                 | 0              |
| 37      | Darwin Hall                    | 0              |
| 42ab    | Roman Way                      | 0              |
| 43      | Spearhill                      | 5              |
| 44ab    | Netherbridge / Cornfield Drive | 13             |
| 45      | Warren Close                   | 4              |
| 46ab    | Maple Grove                    | 12             |
| 47abc   | Bracken Close                  | 8              |
| 49ab    | Havefield Way / Bloomsbury Way | 9              |
| 50      | Cappers Lane Embankment        | 14             |
| 51ab    | Broad Lane                     | 13             |
| 52      | Sheriff's Close                | 8              |
| 53      | Haymoor                        | 14             |
| 54ab    | Ryknild Street                 | 0              |
| 55      | Balmoral Close                 | 10             |
| 56      | Gorse Lane                     | 12             |
| 57      | Manor Rise                     | 13             |
| 58      | Manor Rise triangle            | 7              |
| 59      | Roundabout Trent Valley Road   | 4              |
| 60      | St Michael's Churchyard        | 130 + Woodland |
| 61      | Christchurch Extension         | 18             |
|         | TOTAL                          | 689            |