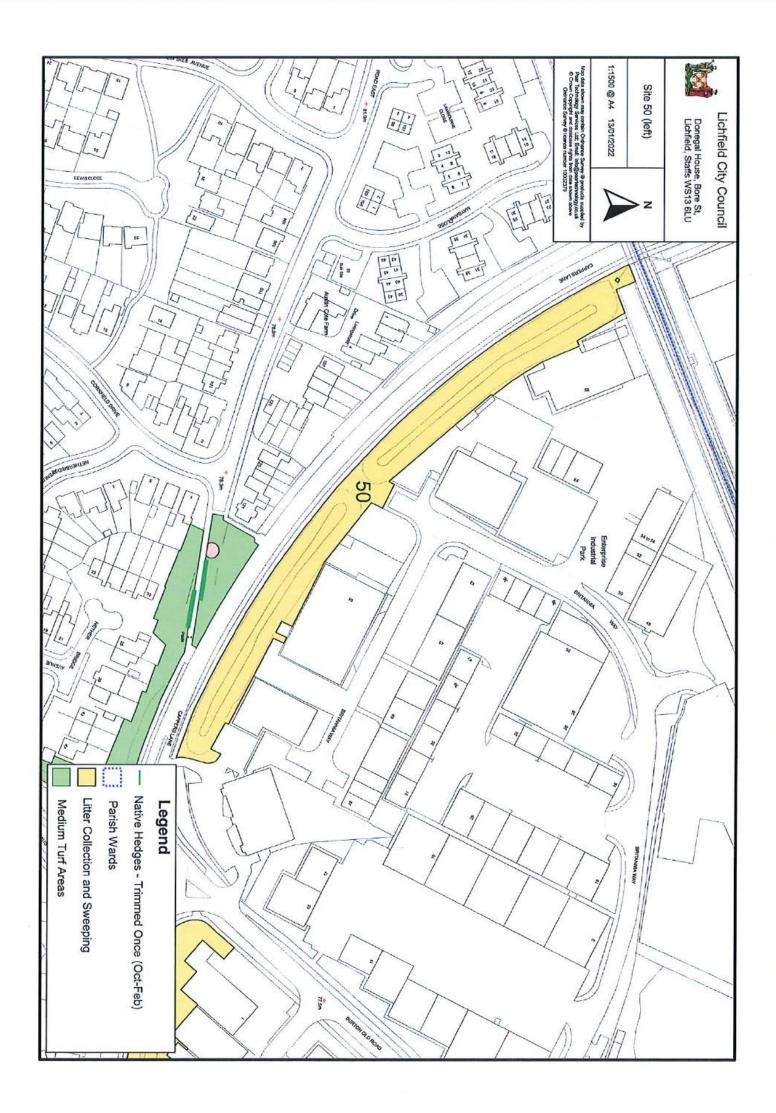

| Site No | Location                       | Tree Count     |
|---------|--------------------------------|----------------|
| 27      | Hillside / Hollywell Rise      | 14             |
| 28      | Remembrance Gardens            | 7              |
| 29      | Pool Walk                      | 9              |
| 30      | Samuel Close                   | 6              |
| 32      | The Pinfold                    | 1              |
| 33      | Library Corner                 | 0              |
| 37      | Darwin Hall                    | 0              |
| 42ab    | Roman Way                      | 0              |
| 43      | Spearhill                      | 5              |
| 44ab    | Netherbridge / Cornfield Drive | 13             |
| 45      | Warren Close                   | 4              |
| 46ab    | Maple Grove                    | 12             |
| 47abc   | Bracken Close                  | 8              |
| 49ab    | Havefield Way / Bloomsbury Way | 9              |
| 50      | Cappers Lane Embankment        | 14             |
| 51ab    | Broad Lane                     | 13             |
| 52      | Sheriff's Close                | 8              |
| 53      | Haymoor                        | 14             |
| 54ab    | Ryknild Street                 | 0              |
| 55      | Balmoral Close                 | 10             |
| 56      | Gorse Lane                     | 12             |
| 57      | Manor Rise                     | 13             |
| 58      | Manor Rise triangle            | 7              |
| 59      | Roundabout Trent Valley Road   | 4              |
| 60      | St Michael's Churchyard        | 130 + Woodland |
| 61      | Christchurch Extension         | 18             |
|         | TOTAL                          | 689            |