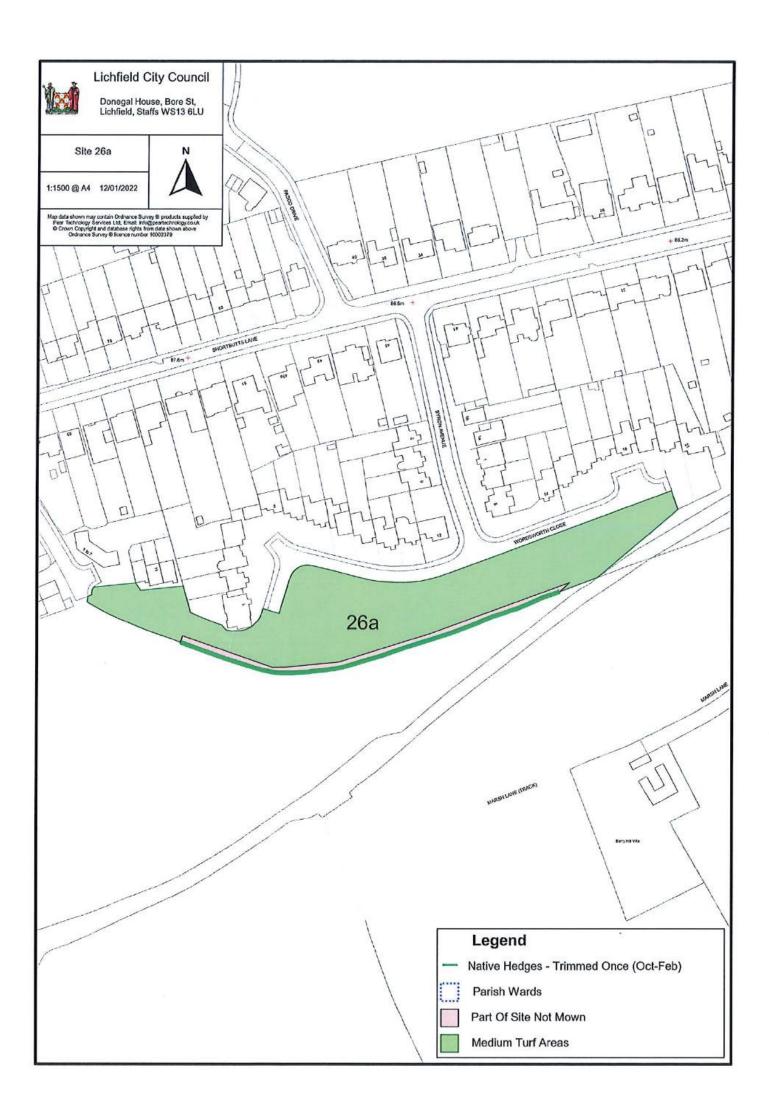

More details on all of the above can be found at https://bit.ly/woodlandtrustlinks

| LCC Tree Count by S | Site |
|---------------------|------|
|---------------------|------|

| Site No                             | Location                        | Tree Count |  |
|-------------------------------------|---------------------------------|------------|--|
| 1                                   | Northern Plantations            | Woodland   |  |
| 2abcd                               | Longstaff Croft / Garrick Close | 8          |  |
| 3                                   | Stafford Road                   | 16         |  |
| 4ab                                 | Eastern Avenue by Terry Close   | 6          |  |
| 5 Kean Close to Terry Close         |                                 | 11         |  |
| 6abce Francis Road / St Helens Road |                                 | 2          |  |
| 7                                   | Lincoln Close                   | 0          |  |
| 8                                   | Spring Road                     | 3          |  |
| 9                                   | Curborough CC Field             | 7          |  |
| 10                                  | Stowe Croft                     | 9          |  |
| 11abcde                             | Netherstowe / Fecknam Way       | 25         |  |
| 12ab                                | St Chad's Road                  | 3          |  |
| 12c                                 | St Chad's Churchyard            | 11         |  |
| 13a                                 | Mallicot Close                  | 8          |  |
| 13bc                                | Furnivall Crescent              | 12         |  |
| 14abc                               | Wissage Lane / Rocklands Cresc. | 12         |  |
| 15                                  | Beaconfields (all)              | 46         |  |
| 16                                  | Prince Rupert's Mound           | 4          |  |
| 17abc                               | Ash Grove / Birch Grove         | 17         |  |
| 18abc                               | Leomansley View / Middle Lane   | 5          |  |
| 19a                                 | Friary Remains                  | 3          |  |
| 19b                                 | Heather Gardens                 | 12         |  |
| 19c                                 | Festival Gardens                | 50         |  |
| 19d                                 | Clock Tower                     | 4          |  |
| 20                                  | Hazel Grove                     | 9          |  |
| 21                                  | Greenwood Drive                 | 6          |  |
| 22                                  | Gazebo                          | 5          |  |
| 23abc                               | Boley Close                     | 6          |  |
| 24ab                                | Hillside / Seward Close         | 8          |  |
| 25ab                                | Woodfields Drive                | 17         |  |
| 26a                                 | Canal - Wordsworth Close        | 18         |  |
| 26b                                 | Canal - Tamworth Rd             | 8          |  |
| 26c                                 | Canal - Longbridge Rd           | 4          |  |
| 26d                                 | Canal - East of Cricket Lane    | 3          |  |