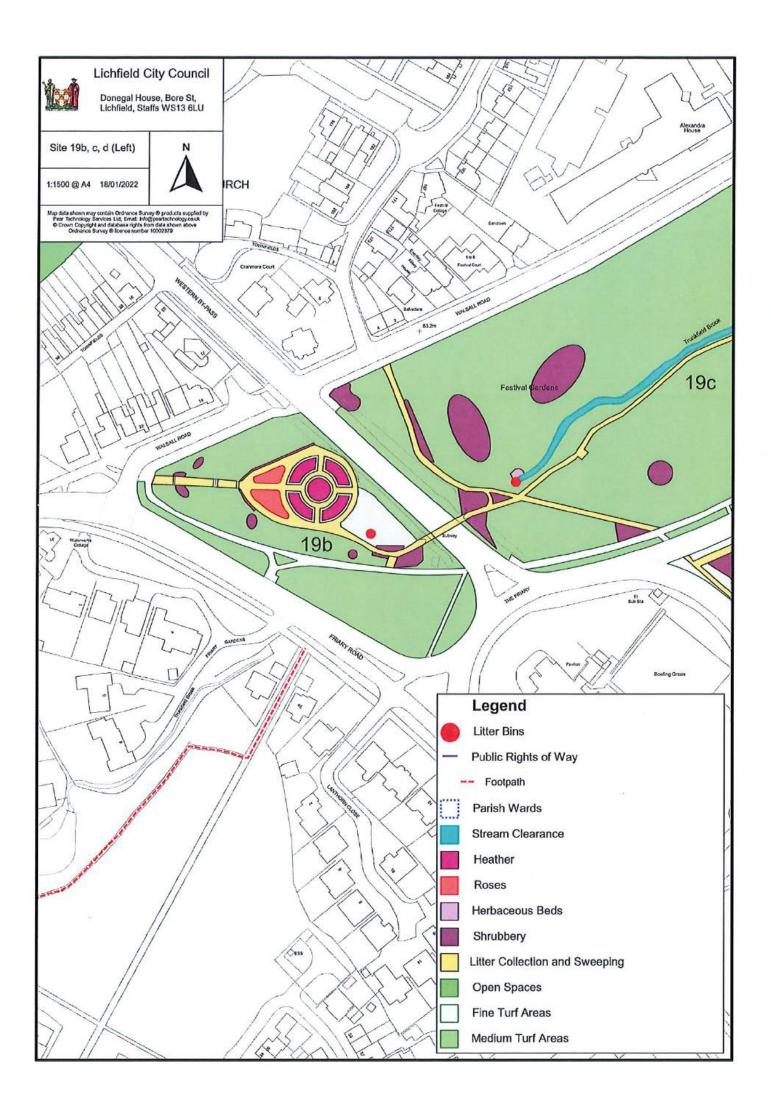

More details on all of the above can be found at https://bit.ly/woodlandtrustlinks

| LCC Tree Count by S | Site |
|---------------------|------|
|---------------------|------|

| Site No                             | Location                        | Tree Count |  |
|-------------------------------------|---------------------------------|------------|--|
| 1                                   | Northern Plantations            | Woodland   |  |
| 2abcd                               | Longstaff Croft / Garrick Close | 8          |  |
| 3                                   | Stafford Road                   | 16         |  |
| 4ab                                 | Eastern Avenue by Terry Close   | 6          |  |
| 5 Kean Close to Terry Close         |                                 | 11         |  |
| 6abce Francis Road / St Helens Road |                                 | 2          |  |
| 7                                   | Lincoln Close                   | 0          |  |
| 8                                   | Spring Road                     | 3          |  |
| 9                                   | Curborough CC Field             | 7          |  |
| 10                                  | Stowe Croft                     | 9          |  |
| 11abcde                             | Netherstowe / Fecknam Way       | 25         |  |
| 12ab                                | St Chad's Road                  | 3          |  |
| 12c                                 | St Chad's Churchyard            | 11         |  |
| 13a                                 | Mallicot Close                  | 8          |  |
| 13bc                                | Furnivall Crescent              | 12         |  |
| 14abc                               | Wissage Lane / Rocklands Cresc. | 12         |  |
| 15                                  | Beaconfields (all)              | 46         |  |
| 16                                  | Prince Rupert's Mound           | 4          |  |
| 17abc                               | Ash Grove / Birch Grove         | 17         |  |
| 18abc                               | Leomansley View / Middle Lane   | 5          |  |
| 19a                                 | Friary Remains                  | 3          |  |
| 19b                                 | Heather Gardens                 | 12         |  |
| 19c                                 | Festival Gardens                | 50         |  |
| 19d                                 | Clock Tower                     | 4          |  |
| 20                                  | Hazel Grove                     | 9          |  |
| 21                                  | Greenwood Drive                 | 6          |  |
| 22                                  | Gazebo                          | 5          |  |
| 23abc                               | Boley Close                     | 6          |  |
| 24ab                                | Hillside / Seward Close         | 8          |  |
| 25ab                                | Woodfields Drive                | 17         |  |
| 26a                                 | Canal - Wordsworth Close        | 18         |  |
| 26b                                 | Canal - Tamworth Rd             | 8          |  |
| 26c                                 | Canal - Longbridge Rd           | 4          |  |
| 26d                                 | Canal - East of Cricket Lane    | 3          |  |