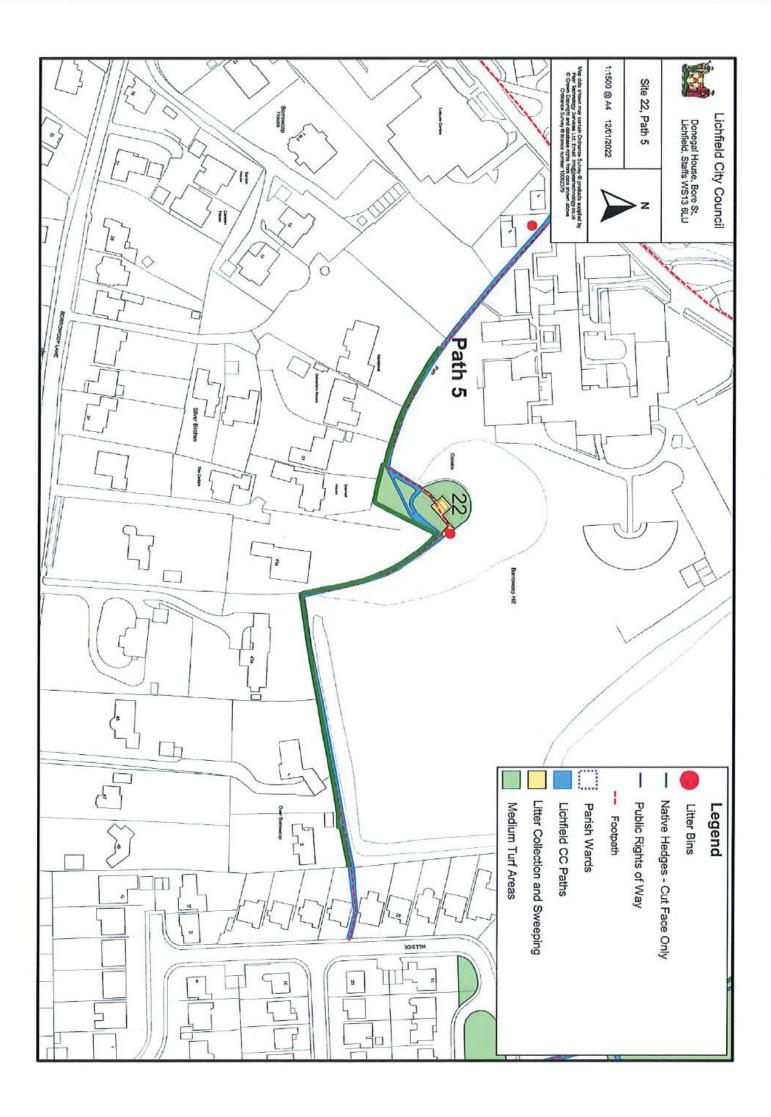

More details on all of the above can be found at https://bit.ly/woodlandtrustlinks

| LCC Tree Count by S | Site |
|---------------------|------|
|---------------------|------|

| Site No                             | Location                        | Tree Count |  |
|-------------------------------------|---------------------------------|------------|--|
| 1                                   | Northern Plantations            | Woodland   |  |
| 2abcd                               | Longstaff Croft / Garrick Close | 8          |  |
| 3                                   | Stafford Road                   | 16         |  |
| 4ab                                 | Eastern Avenue by Terry Close   | 6          |  |
| 5 Kean Close to Terry Close         |                                 | 11         |  |
| 6abce Francis Road / St Helens Road |                                 | 2          |  |
| 7                                   | Lincoln Close                   | 0          |  |
| 8                                   | Spring Road                     | 3          |  |
| 9                                   | Curborough CC Field             | 7          |  |
| 10                                  | Stowe Croft                     | 9          |  |
| 11abcde                             | Netherstowe / Fecknam Way       | 25         |  |
| 12ab                                | St Chad's Road                  | 3          |  |
| 12c                                 | St Chad's Churchyard            | 11         |  |
| 13a                                 | Mallicot Close                  | 8          |  |
| 13bc                                | Furnivall Crescent              | 12         |  |
| 14abc                               | Wissage Lane / Rocklands Cresc. | 12         |  |
| 15                                  | Beaconfields (all)              | 46         |  |
| 16                                  | Prince Rupert's Mound           | 4          |  |
| 17abc                               | Ash Grove / Birch Grove         | 17         |  |
| 18abc                               | Leomansley View / Middle Lane   | 5          |  |
| 19a                                 | Friary Remains                  | 3          |  |
| 19b                                 | Heather Gardens                 | 12         |  |
| 19c                                 | Festival Gardens                | 50         |  |
| 19d                                 | Clock Tower                     | 4          |  |
| 20                                  | Hazel Grove                     | 9          |  |
| 21                                  | Greenwood Drive                 | 6          |  |
| 22                                  | Gazebo                          | 5          |  |
| 23abc                               | Boley Close                     | 6          |  |
| 24ab                                | Hillside / Seward Close         | 8          |  |
| 25ab                                | Woodfields Drive                | 17         |  |
| 26a                                 | Canal - Wordsworth Close        | 18         |  |
| 26b                                 | Canal - Tamworth Rd             | 8          |  |
| 26c                                 | Canal - Longbridge Rd           | 4          |  |
| 26d                                 | Canal - East of Cricket Lane    | 3          |  |