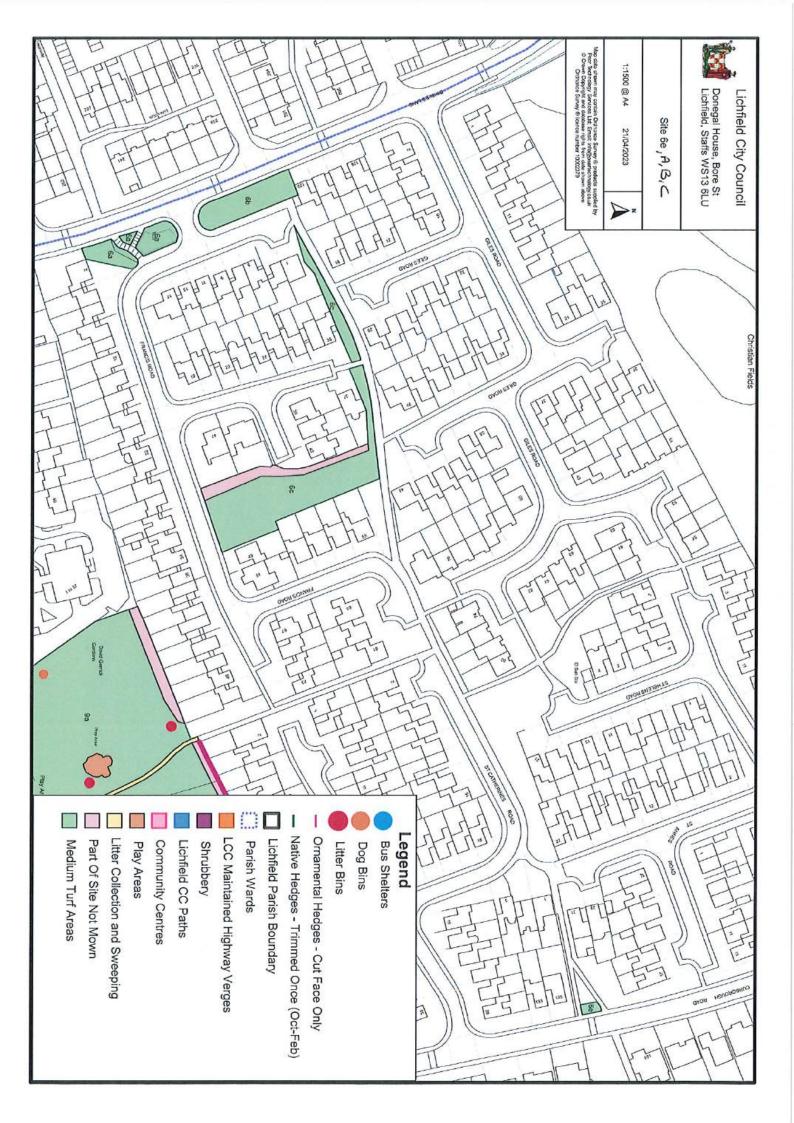

More details on all of the above can be found at https://bit.ly/woodlandtrustlinks

| LCC Tree Count by S | Site |
|---------------------|------|
|---------------------|------|

| Site No                             | Location                        | Tree Count |  |
|-------------------------------------|---------------------------------|------------|--|
| 1                                   | Northern Plantations            | Woodland   |  |
| 2abcd                               | Longstaff Croft / Garrick Close | 8          |  |
| 3                                   | Stafford Road                   | 16         |  |
| 4ab                                 | Eastern Avenue by Terry Close   | 6          |  |
| 5 Kean Close to Terry Close         |                                 | 11         |  |
| 6abce Francis Road / St Helens Road |                                 | 2          |  |
| 7                                   | Lincoln Close                   | 0          |  |
| 8                                   | Spring Road                     | 3          |  |
| 9                                   | Curborough CC Field             | 7          |  |
| 10                                  | Stowe Croft                     | 9          |  |
| 11abcde                             | Netherstowe / Fecknam Way       | 25         |  |
| 12ab                                | St Chad's Road                  | 3          |  |
| 12c                                 | St Chad's Churchyard            | 11         |  |
| 13a                                 | Mallicot Close                  | 8          |  |
| 13bc                                | Furnivall Crescent              | 12         |  |
| 14abc                               | Wissage Lane / Rocklands Cresc. | 12         |  |
| 15                                  | Beaconfields (all)              | 46         |  |
| 16                                  | Prince Rupert's Mound           | 4          |  |
| 17abc                               | Ash Grove / Birch Grove         | 17         |  |
| 18abc                               | Leomansley View / Middle Lane   | 5          |  |
| 19a                                 | Friary Remains                  | 3          |  |
| 19b                                 | Heather Gardens                 | 12         |  |
| 19c                                 | Festival Gardens                | 50         |  |
| 19d                                 | Clock Tower                     | 4          |  |
| 20                                  | Hazel Grove                     | 9          |  |
| 21                                  | Greenwood Drive                 | 6          |  |
| 22                                  | Gazebo                          | 5          |  |
| 23abc                               | Boley Close                     | 6          |  |
| 24ab                                | Hillside / Seward Close         | 8          |  |
| 25ab                                | Woodfields Drive                | 17         |  |
| 26a                                 | Canal - Wordsworth Close        | 18         |  |
| 26b                                 | Canal - Tamworth Rd             | 8          |  |
| 26c                                 | Canal - Longbridge Rd           | 4          |  |
| 26d                                 | Canal - East of Cricket Lane    | 3          |  |