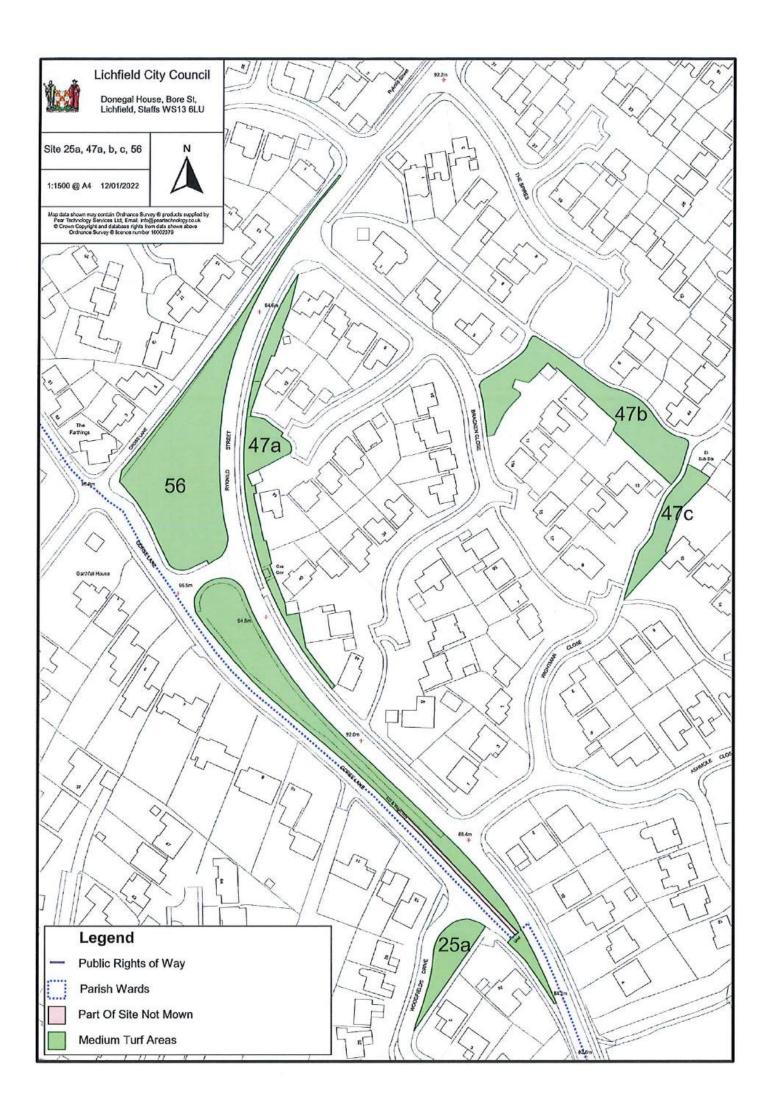

More details on all of the above can be found at https://bit.ly/woodlandtrustlinks

| LCC Tree Count by S | Site |
|---------------------|------|
|---------------------|------|

| Site No                             | Location                        | Tree Count |  |
|-------------------------------------|---------------------------------|------------|--|
| 1                                   | Northern Plantations            | Woodland   |  |
| 2abcd                               | Longstaff Croft / Garrick Close | 8          |  |
| 3                                   | Stafford Road                   | 16         |  |
| 4ab                                 | Eastern Avenue by Terry Close   | 6          |  |
| 5 Kean Close to Terry Close         |                                 | 11         |  |
| 6abce Francis Road / St Helens Road |                                 | 2          |  |
| 7                                   | Lincoln Close                   | 0          |  |
| 8                                   | Spring Road                     | 3          |  |
| 9                                   | Curborough CC Field             | 7          |  |
| 10                                  | Stowe Croft                     | 9          |  |
| 11abcde                             | Netherstowe / Fecknam Way       | 25         |  |
| 12ab                                | St Chad's Road                  | 3          |  |
| 12c                                 | St Chad's Churchyard            | 11         |  |
| 13a                                 | Mallicot Close                  | 8          |  |
| 13bc                                | Furnivall Crescent              | 12         |  |
| 14abc                               | Wissage Lane / Rocklands Cresc. | 12         |  |
| 15                                  | Beaconfields (all)              | 46         |  |
| 16                                  | Prince Rupert's Mound           | 4          |  |
| 17abc                               | Ash Grove / Birch Grove         | 17         |  |
| 18abc                               | Leomansley View / Middle Lane   | 5          |  |
| 19a                                 | Friary Remains                  | 3          |  |
| 19b                                 | Heather Gardens                 | 12         |  |
| 19c                                 | Festival Gardens                | 50         |  |
| 19d                                 | Clock Tower                     | 4          |  |
| 20                                  | Hazel Grove                     | 9          |  |
| 21                                  | Greenwood Drive                 | 6          |  |
| 22                                  | Gazebo                          | 5          |  |
| 23abc                               | Boley Close                     | 6          |  |
| 24ab                                | Hillside / Seward Close         | 8          |  |
| 25ab                                | Woodfields Drive                | 17         |  |
| 26a                                 | Canal - Wordsworth Close        | 18         |  |
| 26b                                 | Canal - Tamworth Rd             | 8          |  |
| 26c                                 | Canal - Longbridge Rd           | 4          |  |
| 26d                                 | Canal - East of Cricket Lane    | 3          |  |

| Site No | Location                       | Tree Count     |
|---------|--------------------------------|----------------|
| 27      | Hillside / Hollywell Rise      | 14             |
| 28      | Remembrance Gardens            | 7              |
| 29      | Pool Walk                      | 9              |
| 30      | Samuel Close                   | 6              |
| 32      | The Pinfold                    | 1              |
| 33      | Library Corner                 | 0              |
| 37      | Darwin Hall                    | 0              |
| 42ab    | Roman Way                      | 0              |
| 43      | Spearhill                      | 5              |
| 44ab    | Netherbridge / Cornfield Drive | 13             |
| 45      | Warren Close                   | 4              |
| 46ab    | Maple Grove                    | 12             |
| 47abc   | Bracken Close                  | 8              |
| 49ab    | Havefield Way / Bloomsbury Way | 9              |
| 50      | Cappers Lane Embankment        | 14             |
| 51ab    | Broad Lane                     | 13             |
| 52      | Sheriff's Close                | 8              |
| 53      | Haymoor                        | 14             |
| 54ab    | Ryknild Street                 | 0              |
| 55      | Balmoral Close                 | 10             |
| 56      | Gorse Lane                     | 12             |
| 57      | Manor Rise                     | 13             |
| 58      | Manor Rise triangle            | 7              |
| 59      | Roundabout Trent Valley Road   | 4              |
| 60      | St Michael's Churchyard        | 130 + Woodland |
| 61      | Christchurch Extension         | 18             |
|         | TOTAL                          | 689            |