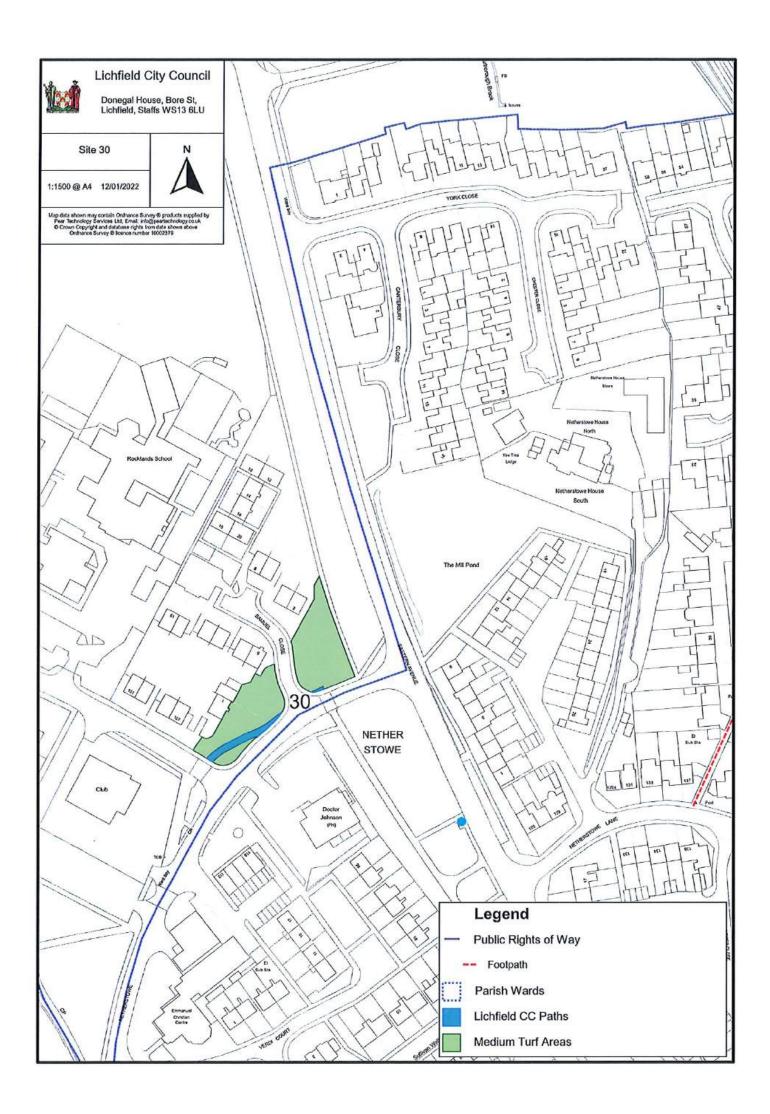

| Site No | Location                       | Tree Count     |
|---------|--------------------------------|----------------|
| 27      | Hillside / Hollywell Rise      | 14             |
| 28      | Remembrance Gardens            | 7              |
| 29      | Pool Walk                      | 9              |
| 30      | Samuel Close                   | 6              |
| 32      | The Pinfold                    | 1              |
| 33      | Library Corner                 | 0              |
| 37      | Darwin Hall                    | 0              |
| 42ab    | Roman Way                      | 0              |
| 43      | Spearhill                      | 5              |
| 44ab    | Netherbridge / Cornfield Drive | 13             |
| 45      | Warren Close                   | 4              |
| 46ab    | Maple Grove                    | 12             |
| 47abc   | Bracken Close                  | 8              |
| 49ab    | Havefield Way / Bloomsbury Way | 9              |
| 50      | Cappers Lane Embankment        | 14             |
| 51ab    | Broad Lane                     | 13             |
| 52      | Sheriff's Close                | 8              |
| 53      | Haymoor                        | 14             |
| 54ab    | Ryknild Street                 | 0              |
| 55      | Balmoral Close                 | 10             |
| 56      | Gorse Lane                     | 12             |
| 57      | Manor Rise                     | 13             |
| 58      | Manor Rise triangle            | 7              |
| 59      | Roundabout Trent Valley Road   | 4              |
| 60      | St Michael's Churchyard        | 130 + Woodland |
| 61      | Christchurch Extension         | 18             |
|         | TOTAL                          | 689            |