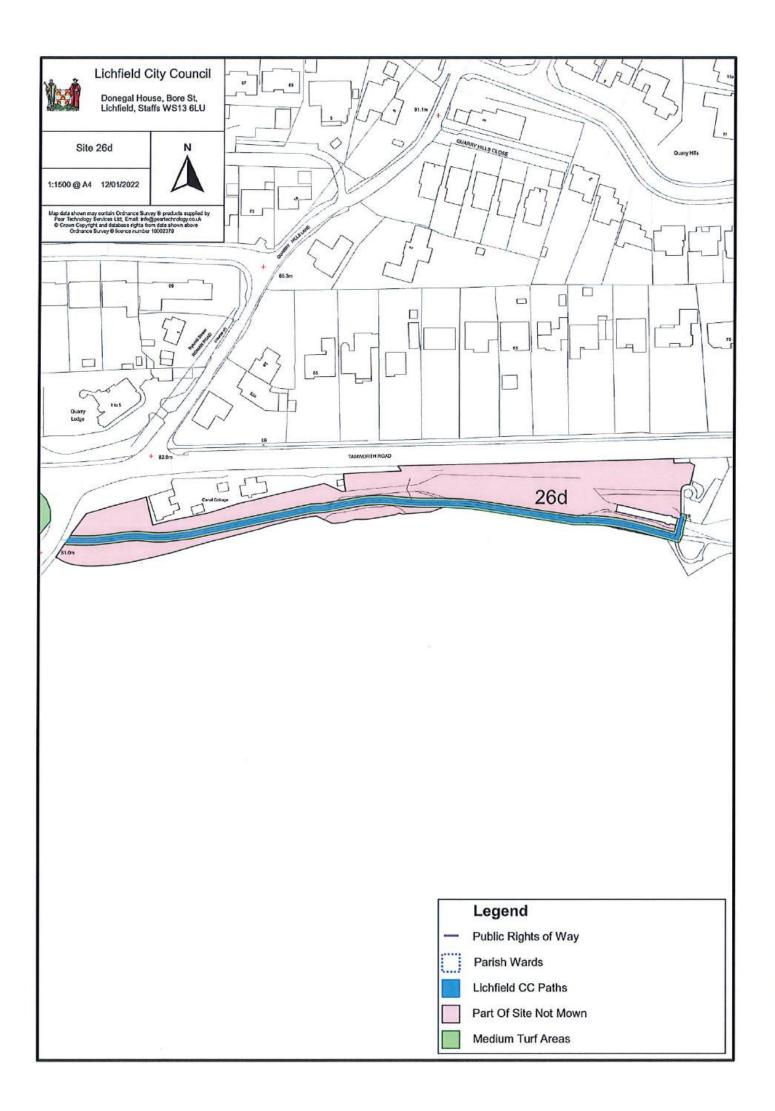

More details on all of the above can be found at https://bit.ly/woodlandtrustlinks

| LCC Tree Count by S | Site |
|---------------------|------|
|---------------------|------|

| Site No                             | Location                        | Tree Count |  |
|-------------------------------------|---------------------------------|------------|--|
| 1                                   | Northern Plantations            | Woodland   |  |
| 2abcd                               | Longstaff Croft / Garrick Close | 8          |  |
| 3                                   | Stafford Road                   | 16         |  |
| 4ab                                 | Eastern Avenue by Terry Close   | 6          |  |
| 5 Kean Close to Terry Close         |                                 | 11         |  |
| 6abce Francis Road / St Helens Road |                                 | 2          |  |
| 7                                   | Lincoln Close                   | 0          |  |
| 8                                   | Spring Road                     | 3          |  |
| 9                                   | Curborough CC Field             | 7          |  |
| 10                                  | Stowe Croft                     | 9          |  |
| 11abcde                             | Netherstowe / Fecknam Way       | 25         |  |
| 12ab                                | St Chad's Road                  | 3          |  |
| 12c                                 | St Chad's Churchyard            | 11         |  |
| 13a                                 | Mallicot Close                  | 8          |  |
| 13bc                                | Furnivall Crescent              | 12         |  |
| 14abc                               | Wissage Lane / Rocklands Cresc. | 12         |  |
| 15                                  | Beaconfields (all)              | 46         |  |
| 16                                  | Prince Rupert's Mound           | 4          |  |
| 17abc                               | Ash Grove / Birch Grove         | 17         |  |
| 18abc                               | Leomansley View / Middle Lane   | 5          |  |
| 19a                                 | Friary Remains                  | 3          |  |
| 19b                                 | Heather Gardens                 | 12         |  |
| 19c                                 | Festival Gardens                | 50         |  |
| 19d                                 | Clock Tower                     | 4          |  |
| 20                                  | Hazel Grove                     | 9          |  |
| 21                                  | Greenwood Drive                 | 6          |  |
| 22                                  | Gazebo                          | 5          |  |
| 23abc                               | Boley Close                     | 6          |  |
| 24ab                                | Hillside / Seward Close         | 8          |  |
| 25ab                                | Woodfields Drive                | 17         |  |
| 26a                                 | Canal - Wordsworth Close        | 18         |  |
| 26b                                 | Canal - Tamworth Rd             | 8          |  |
| 26c                                 | Canal - Longbridge Rd           | 4          |  |
| 26d                                 | Canal - East of Cricket Lane    | 3          |  |