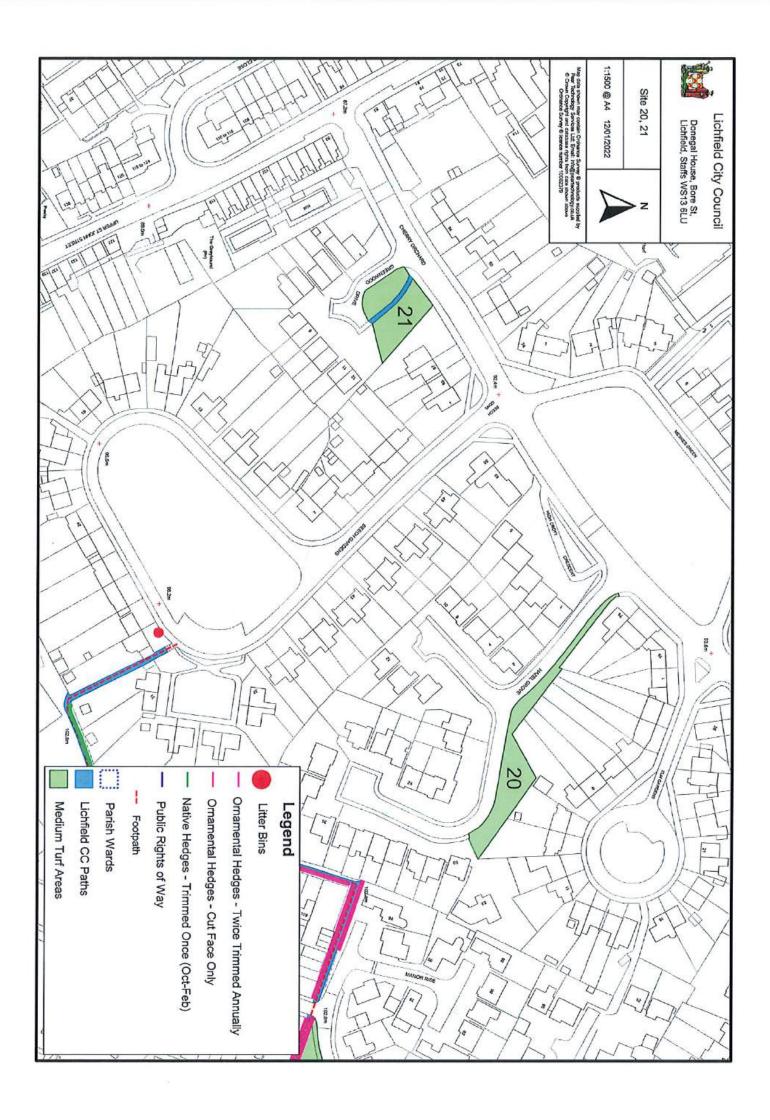

More details on all of the above can be found at https://bit.ly/woodlandtrustlinks

| LCC Tree Count by S | Site |
|---------------------|------|
|---------------------|------|

| Site No                             | Location                        | Tree Count |  |
|-------------------------------------|---------------------------------|------------|--|
| 1                                   | Northern Plantations            | Woodland   |  |
| 2abcd                               | Longstaff Croft / Garrick Close | 8          |  |
| 3                                   | Stafford Road                   | 16         |  |
| 4ab                                 | Eastern Avenue by Terry Close   | 6          |  |
| 5 Kean Close to Terry Close         |                                 | 11         |  |
| 6abce Francis Road / St Helens Road |                                 | 2          |  |
| 7                                   | Lincoln Close                   | 0          |  |
| 8                                   | Spring Road                     | 3          |  |
| 9                                   | Curborough CC Field             | 7          |  |
| 10                                  | Stowe Croft                     | 9          |  |
| 11abcde                             | Netherstowe / Fecknam Way       | 25         |  |
| 12ab                                | St Chad's Road                  | 3          |  |
| 12c                                 | St Chad's Churchyard            | 11         |  |
| 13a                                 | Mallicot Close                  | 8          |  |
| 13bc                                | Furnivall Crescent              | 12         |  |
| 14abc                               | Wissage Lane / Rocklands Cresc. | 12         |  |
| 15                                  | Beaconfields (all)              | 46         |  |
| 16                                  | Prince Rupert's Mound           | 4          |  |
| 17abc                               | Ash Grove / Birch Grove         | 17         |  |
| 18abc                               | Leomansley View / Middle Lane   | 5          |  |
| 19a                                 | Friary Remains                  | 3          |  |
| 19b                                 | Heather Gardens                 | 12         |  |
| 19c                                 | Festival Gardens                | 50         |  |
| 19d                                 | Clock Tower                     | 4          |  |
| 20                                  | Hazel Grove                     | 9          |  |
| 21                                  | Greenwood Drive                 | 6          |  |
| 22                                  | Gazebo                          | 5          |  |
| 23abc                               | Boley Close                     | 6          |  |
| 24ab                                | Hillside / Seward Close         | 8          |  |
| 25ab                                | Woodfields Drive                | 17         |  |
| 26a                                 | Canal - Wordsworth Close        | 18         |  |
| 26b                                 | Canal - Tamworth Rd             | 8          |  |
| 26c                                 | Canal - Longbridge Rd           | 4          |  |
| 26d                                 | Canal - East of Cricket Lane    | 3          |  |