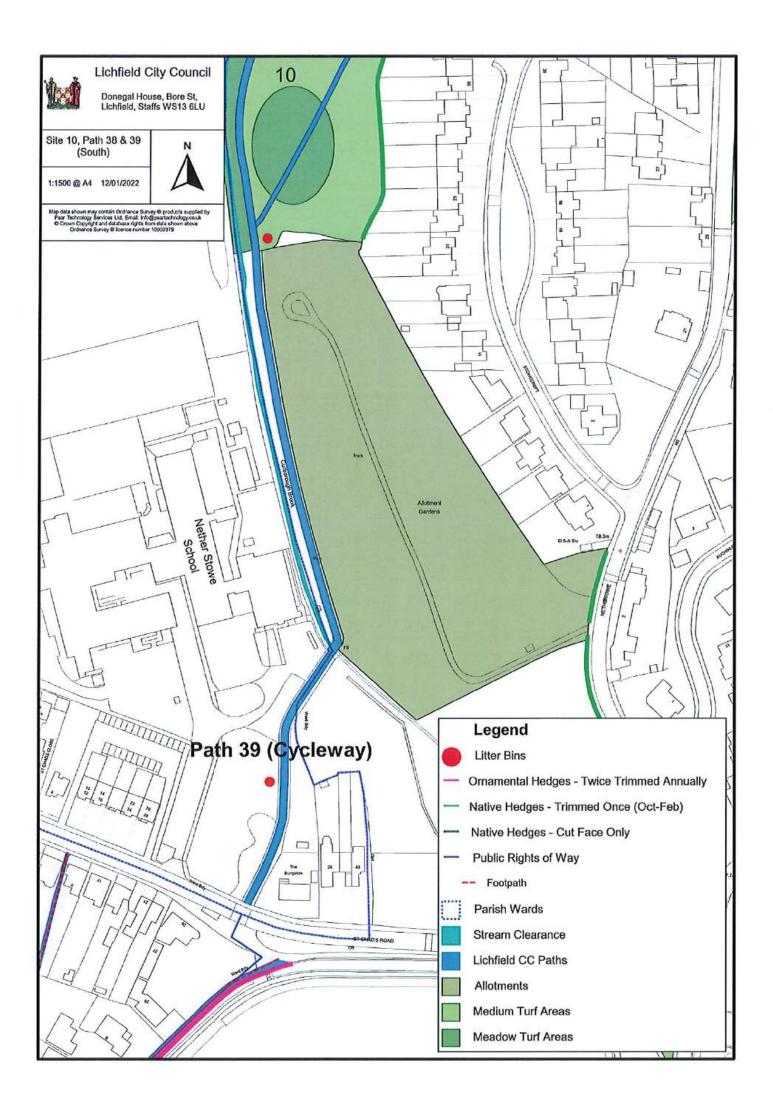

| Site No | Location                       | Tree Count     |
|---------|--------------------------------|----------------|
| 27      | Hillside / Hollywell Rise      | 14             |
| 28      | Remembrance Gardens            | 7              |
| 29      | Pool Walk                      | 9              |
| 30      | Samuel Close                   | 6              |
| 32      | The Pinfold                    | 1              |
| 33      | Library Corner                 | 0              |
| 37      | Darwin Hall                    | 0              |
| 42ab    | Roman Way                      | 0              |
| 43      | Spearhill                      | 5              |
| 44ab    | Netherbridge / Cornfield Drive | 13             |
| 45      | Warren Close                   | 4              |
| 46ab    | Maple Grove                    | 12             |
| 47abc   | Bracken Close                  | 8              |
| 49ab    | Havefield Way / Bloomsbury Way | 9              |
| 50      | Cappers Lane Embankment        | 14             |
| 51ab    | Broad Lane                     | 13             |
| 52      | Sheriff's Close                | 8              |
| 53      | Haymoor                        | 14             |
| 54ab    | Ryknild Street                 | 0              |
| 55      | Balmoral Close                 | 10             |
| 56      | Gorse Lane                     | 12             |
| 57      | Manor Rise                     | 13             |
| 58      | Manor Rise triangle            | 7              |
| 59      | Roundabout Trent Valley Road   | 4              |
| 60      | St Michael's Churchyard        | 130 + Woodland |
| 61      | Christchurch Extension         | 18             |
|         | TOTAL                          | 689            |