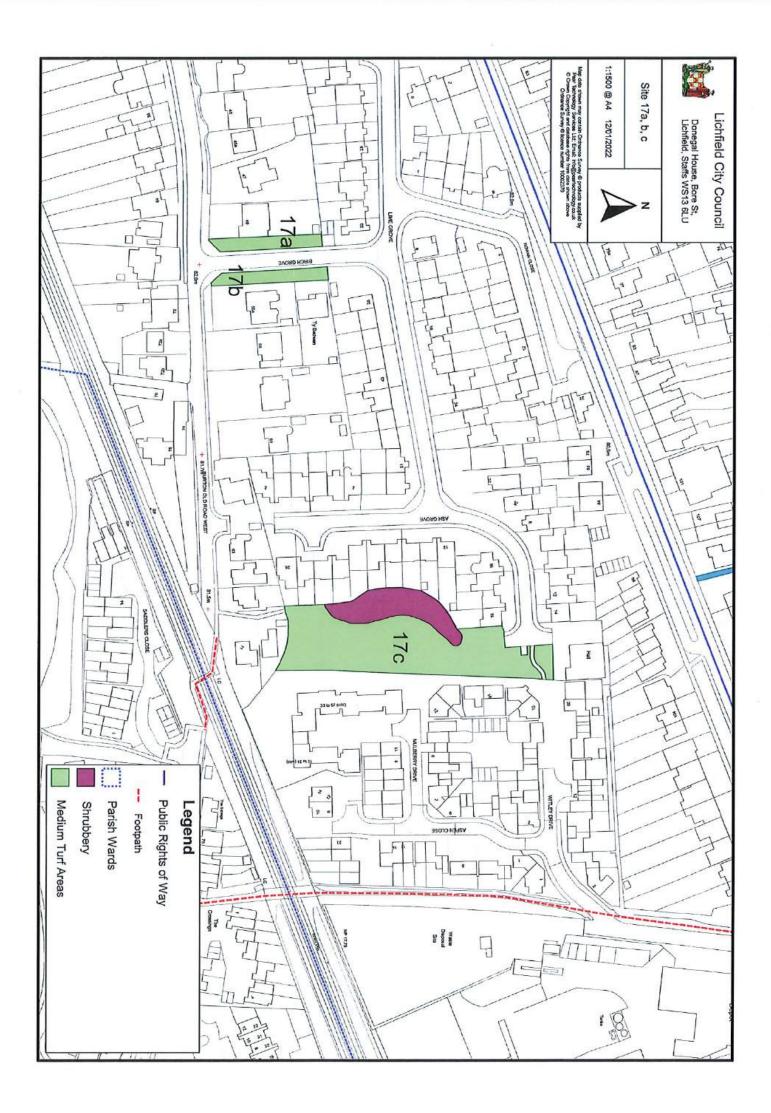

More details on all of the above can be found at https://bit.ly/woodlandtrustlinks

| LCC Tree Count by S | Site |
|---------------------|------|
|---------------------|------|

| Site No                             | Location                        | Tree Count |  |
|-------------------------------------|---------------------------------|------------|--|
| 1                                   | Northern Plantations            | Woodland   |  |
| 2abcd                               | Longstaff Croft / Garrick Close | 8          |  |
| 3                                   | Stafford Road                   | 16         |  |
| 4ab                                 | Eastern Avenue by Terry Close   | 6          |  |
| 5 Kean Close to Terry Close         |                                 | 11         |  |
| 6abce Francis Road / St Helens Road |                                 | 2          |  |
| 7                                   | Lincoln Close                   | 0          |  |
| 8                                   | Spring Road                     | 3          |  |
| 9                                   | Curborough CC Field             | 7          |  |
| 10                                  | Stowe Croft                     | 9          |  |
| 11abcde                             | Netherstowe / Fecknam Way       | 25         |  |
| 12ab                                | St Chad's Road                  | 3          |  |
| 12c                                 | St Chad's Churchyard            | 11         |  |
| 13a                                 | Mallicot Close                  | 8          |  |
| 13bc                                | Furnivall Crescent              | 12         |  |
| 14abc                               | Wissage Lane / Rocklands Cresc. | 12         |  |
| 15                                  | Beaconfields (all)              | 46         |  |
| 16                                  | Prince Rupert's Mound           | 4          |  |
| 17abc                               | Ash Grove / Birch Grove         | 17         |  |
| 18abc                               | Leomansley View / Middle Lane   | 5          |  |
| 19a                                 | Friary Remains                  | 3          |  |
| 19b                                 | Heather Gardens                 | 12         |  |
| 19c                                 | Festival Gardens                | 50         |  |
| 19d                                 | Clock Tower                     | 4          |  |
| 20                                  | Hazel Grove                     | 9          |  |
| 21                                  | Greenwood Drive                 | 6          |  |
| 22                                  | Gazebo                          | 5          |  |
| 23abc                               | Boley Close                     | 6          |  |
| 24ab                                | Hillside / Seward Close         | 8          |  |
| 25ab                                | Woodfields Drive                | 17         |  |
| 26a                                 | Canal - Wordsworth Close        | 18         |  |
| 26b                                 | Canal - Tamworth Rd             | 8          |  |
| 26c                                 | Canal - Longbridge Rd           | 4          |  |
| 26d                                 | Canal - East of Cricket Lane    | 3          |  |