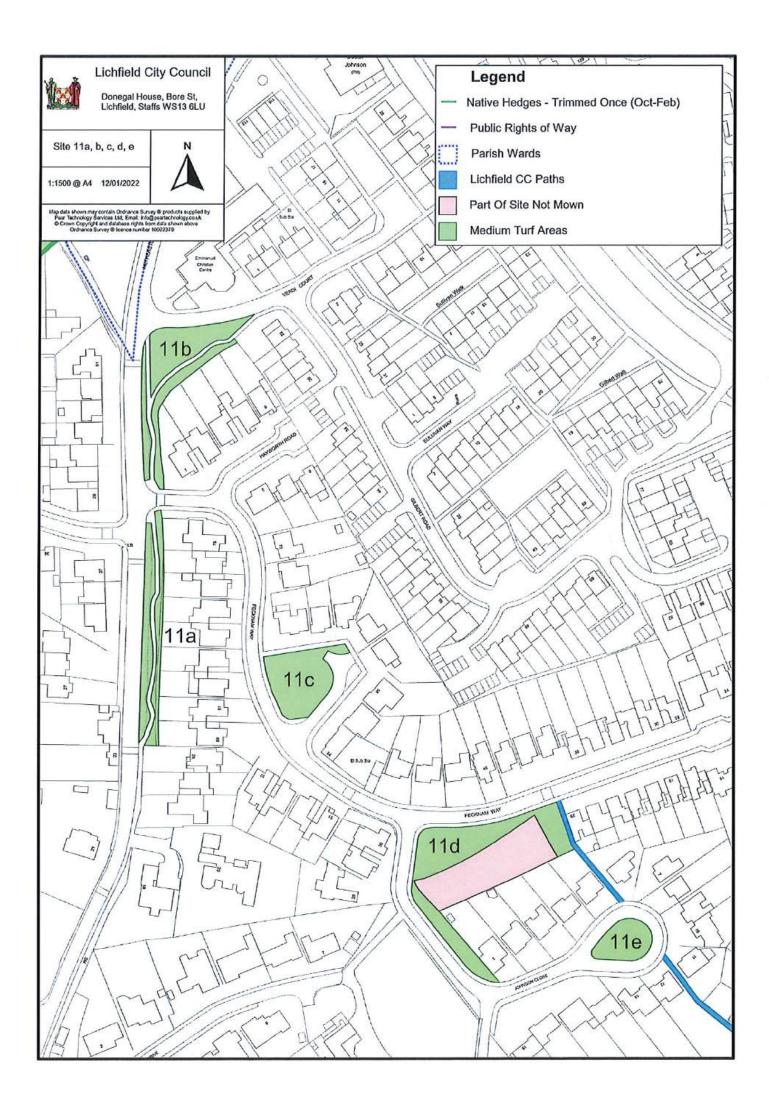

More details on all of the above can be found at https://bit.ly/woodlandtrustlinks

| LCC Tree Count by S | Site |
|---------------------|------|
|---------------------|------|

| Site No                             | Location                        | Tree Count |  |
|-------------------------------------|---------------------------------|------------|--|
| 1                                   | Northern Plantations            | Woodland   |  |
| 2abcd                               | Longstaff Croft / Garrick Close | 8          |  |
| 3                                   | Stafford Road                   | 16         |  |
| 4ab                                 | Eastern Avenue by Terry Close   | 6          |  |
| 5 Kean Close to Terry Close         |                                 | 11         |  |
| 6abce Francis Road / St Helens Road |                                 | 2          |  |
| 7                                   | Lincoln Close                   | 0          |  |
| 8                                   | Spring Road                     | 3          |  |
| 9                                   | Curborough CC Field             | 7          |  |
| 10                                  | Stowe Croft                     | 9          |  |
| 11abcde                             | Netherstowe / Fecknam Way       | 25         |  |
| 12ab                                | St Chad's Road                  | 3          |  |
| 12c                                 | St Chad's Churchyard            | 11         |  |
| 13a                                 | Mallicot Close                  | 8          |  |
| 13bc                                | Furnivall Crescent              | 12         |  |
| 14abc                               | Wissage Lane / Rocklands Cresc. | 12         |  |
| 15                                  | Beaconfields (all)              | 46         |  |
| 16                                  | Prince Rupert's Mound           | 4          |  |
| 17abc                               | Ash Grove / Birch Grove         | 17         |  |
| 18abc                               | Leomansley View / Middle Lane   | 5          |  |
| 19a                                 | Friary Remains                  | 3          |  |
| 19b                                 | Heather Gardens                 | 12         |  |
| 19c                                 | Festival Gardens                | 50         |  |
| 19d                                 | Clock Tower                     | 4          |  |
| 20                                  | Hazel Grove                     | 9          |  |
| 21                                  | Greenwood Drive                 | 6          |  |
| 22                                  | Gazebo                          | 5          |  |
| 23abc                               | Boley Close                     | 6          |  |
| 24ab                                | Hillside / Seward Close         | 8          |  |
| 25ab                                | Woodfields Drive                | 17         |  |
| 26a                                 | Canal - Wordsworth Close        | 18         |  |
| 26b                                 | Canal - Tamworth Rd             | 8          |  |
| 26c                                 | Canal - Longbridge Rd           | 4          |  |
| 26d                                 | Canal - East of Cricket Lane    | 3          |  |