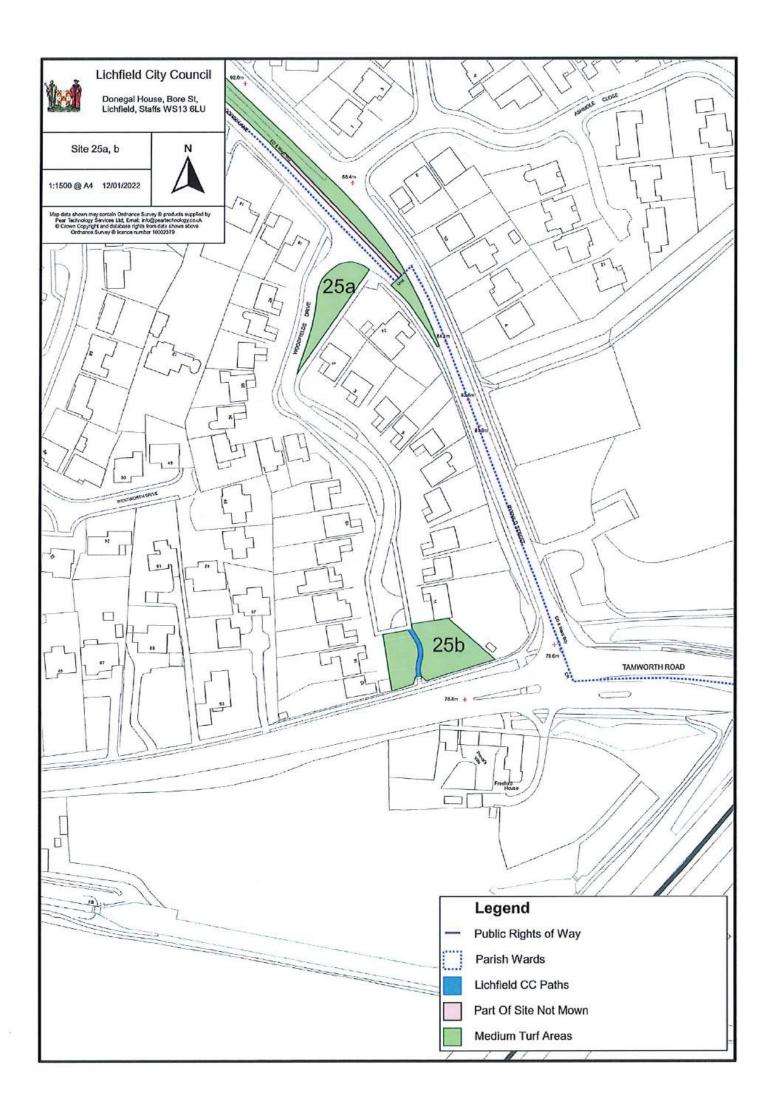

More details on all of the above can be found at https://bit.ly/woodlandtrustlinks

| LCC Tree Count by S | Site |
|---------------------|------|
|---------------------|------|

| Site No                             | Location                        | Tree Count |  |
|-------------------------------------|---------------------------------|------------|--|
| 1                                   | Northern Plantations            | Woodland   |  |
| 2abcd                               | Longstaff Croft / Garrick Close | 8          |  |
| 3                                   | Stafford Road                   | 16         |  |
| 4ab                                 | Eastern Avenue by Terry Close   | 6          |  |
| 5 Kean Close to Terry Close         |                                 | 11         |  |
| 6abce Francis Road / St Helens Road |                                 | 2          |  |
| 7                                   | Lincoln Close                   | 0          |  |
| 8                                   | Spring Road                     | 3          |  |
| 9                                   | Curborough CC Field             | 7          |  |
| 10                                  | Stowe Croft                     | 9          |  |
| 11abcde                             | Netherstowe / Fecknam Way       | 25         |  |
| 12ab                                | St Chad's Road                  | 3          |  |
| 12c                                 | St Chad's Churchyard            | 11         |  |
| 13a                                 | Mallicot Close                  | 8          |  |
| 13bc                                | Furnivall Crescent              | 12         |  |
| 14abc                               | Wissage Lane / Rocklands Cresc. | 12         |  |
| 15                                  | Beaconfields (all)              | 46         |  |
| 16                                  | Prince Rupert's Mound           | 4          |  |
| 17abc                               | Ash Grove / Birch Grove         | 17         |  |
| 18abc                               | Leomansley View / Middle Lane   | 5          |  |
| 19a                                 | Friary Remains                  | 3          |  |
| 19b                                 | Heather Gardens                 | 12         |  |
| 19c                                 | Festival Gardens                | 50         |  |
| 19d                                 | Clock Tower                     | 4          |  |
| 20                                  | Hazel Grove                     | 9          |  |
| 21                                  | Greenwood Drive                 | 6          |  |
| 22                                  | Gazebo                          | 5          |  |
| 23abc                               | Boley Close                     | 6          |  |
| 24ab                                | Hillside / Seward Close         | 8          |  |
| 25ab                                | Woodfields Drive                | 17         |  |
| 26a                                 | Canal - Wordsworth Close        | 18         |  |
| 26b                                 | Canal - Tamworth Rd             | 8          |  |
| 26c                                 | Canal - Longbridge Rd           | 4          |  |
| 26d                                 | Canal - East of Cricket Lane    | 3          |  |