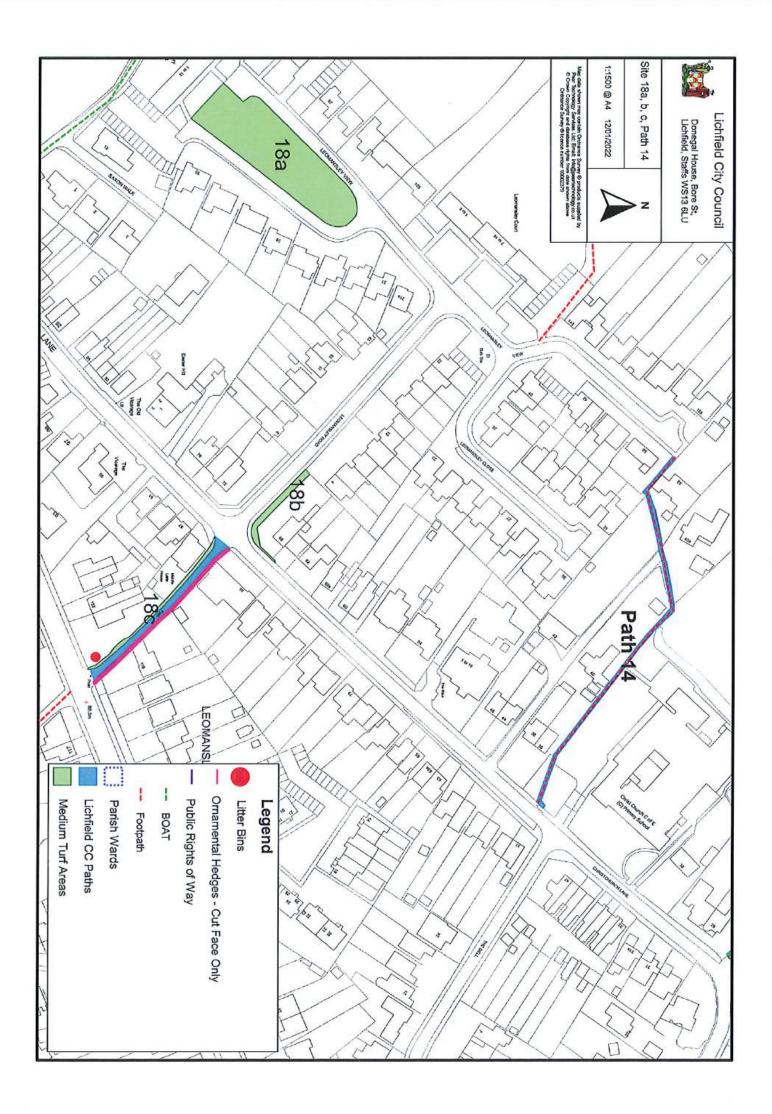

More details on all of the above can be found at https://bit.ly/woodlandtrustlinks

| LCC Tree Count by S | Site |
|---------------------|------|
|---------------------|------|

| Site No                             | Location                        | Tree Count |  |
|-------------------------------------|---------------------------------|------------|--|
| 1                                   | Northern Plantations            | Woodland   |  |
| 2abcd                               | Longstaff Croft / Garrick Close | 8          |  |
| 3                                   | Stafford Road                   | 16         |  |
| 4ab                                 | Eastern Avenue by Terry Close   | 6          |  |
| 5 Kean Close to Terry Close         |                                 | 11         |  |
| 6abce Francis Road / St Helens Road |                                 | 2          |  |
| 7                                   | Lincoln Close                   | 0          |  |
| 8                                   | Spring Road                     | 3          |  |
| 9                                   | Curborough CC Field             | 7          |  |
| 10                                  | Stowe Croft                     | 9          |  |
| 11abcde                             | Netherstowe / Fecknam Way       | 25         |  |
| 12ab                                | St Chad's Road                  | 3          |  |
| 12c                                 | St Chad's Churchyard            | 11         |  |
| 13a                                 | Mallicot Close                  | 8          |  |
| 13bc                                | Furnivall Crescent              | 12         |  |
| 14abc                               | Wissage Lane / Rocklands Cresc. | 12         |  |
| 15                                  | Beaconfields (all)              | 46         |  |
| 16                                  | Prince Rupert's Mound           | 4          |  |
| 17abc                               | Ash Grove / Birch Grove         | 17         |  |
| 18abc                               | Leomansley View / Middle Lane   | 5          |  |
| 19a                                 | Friary Remains                  | 3          |  |
| 19b                                 | Heather Gardens                 | 12         |  |
| 19c                                 | Festival Gardens                | 50         |  |
| 19d                                 | Clock Tower                     | 4          |  |
| 20                                  | Hazel Grove                     | 9          |  |
| 21                                  | Greenwood Drive                 | 6          |  |
| 22                                  | Gazebo                          | 5          |  |
| 23abc                               | Boley Close                     | 6          |  |
| 24ab                                | Hillside / Seward Close         | 8          |  |
| 25ab                                | Woodfields Drive                | 17         |  |
| 26a                                 | Canal - Wordsworth Close        | 18         |  |
| 26b                                 | Canal - Tamworth Rd             | 8          |  |
| 26c                                 | Canal - Longbridge Rd           | 4          |  |
| 26d                                 | Canal - East of Cricket Lane    | 3          |  |