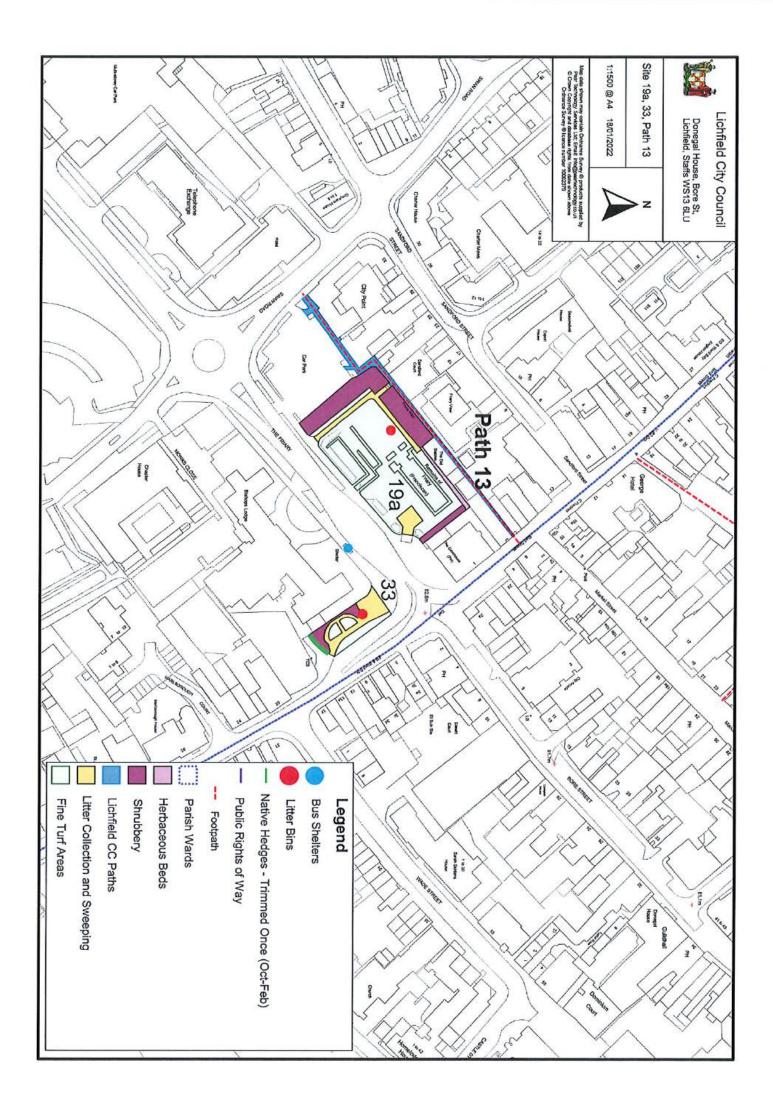

More details on all of the above can be found at https://bit.ly/woodlandtrustlinks

| LCC Tree Count by S | Site |
|---------------------|------|
|---------------------|------|

| Site No                             | Location                        | Tree Count |  |
|-------------------------------------|---------------------------------|------------|--|
| 1                                   | Northern Plantations            | Woodland   |  |
| 2abcd                               | Longstaff Croft / Garrick Close | 8          |  |
| 3                                   | Stafford Road                   | 16         |  |
| 4ab                                 | Eastern Avenue by Terry Close   | 6          |  |
| 5 Kean Close to Terry Close         |                                 | 11         |  |
| 6abce Francis Road / St Helens Road |                                 | 2          |  |
| 7                                   | Lincoln Close                   | 0          |  |
| 8                                   | Spring Road                     | 3          |  |
| 9                                   | Curborough CC Field             | 7          |  |
| 10                                  | Stowe Croft                     | 9          |  |
| 11abcde                             | Netherstowe / Fecknam Way       | 25         |  |
| 12ab                                | St Chad's Road                  | 3          |  |
| 12c                                 | St Chad's Churchyard            | 11         |  |
| 13a                                 | Mallicot Close                  | 8          |  |
| 13bc                                | Furnivall Crescent              | 12         |  |
| 14abc                               | Wissage Lane / Rocklands Cresc. | 12         |  |
| 15                                  | Beaconfields (all)              | 46         |  |
| 16                                  | Prince Rupert's Mound           | 4          |  |
| 17abc                               | Ash Grove / Birch Grove         | 17         |  |
| 18abc                               | Leomansley View / Middle Lane   | 5          |  |
| 19a                                 | Friary Remains                  | 3          |  |
| 19b                                 | Heather Gardens                 | 12         |  |
| 19c                                 | Festival Gardens                | 50         |  |
| 19d                                 | Clock Tower                     | 4          |  |
| 20                                  | Hazel Grove                     | 9          |  |
| 21                                  | Greenwood Drive                 | 6          |  |
| 22                                  | Gazebo                          | 5          |  |
| 23abc                               | Boley Close                     | 6          |  |
| 24ab                                | Hillside / Seward Close         | 8          |  |
| 25ab                                | Woodfields Drive                | 17         |  |
| 26a                                 | Canal - Wordsworth Close        | 18         |  |
| 26b                                 | Canal - Tamworth Rd             | 8          |  |
| 26c                                 | Canal - Longbridge Rd           | 4          |  |
| 26d                                 | Canal - East of Cricket Lane    | 3          |  |