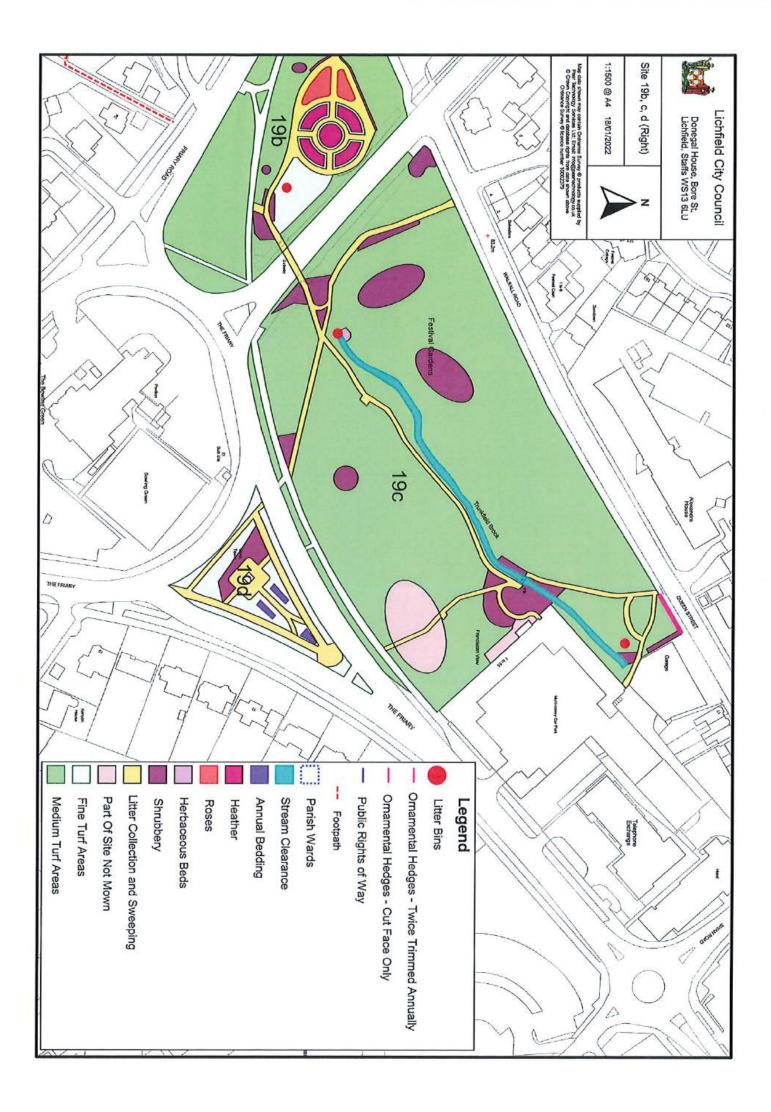

More details on all of the above can be found at https://bit.ly/woodlandtrustlinks

| LCC Tree Count by S | Site |
|---------------------|------|
|---------------------|------|

| Site No                             | Location                        | Tree Count |  |
|-------------------------------------|---------------------------------|------------|--|
| 1                                   | Northern Plantations            | Woodland   |  |
| 2abcd                               | Longstaff Croft / Garrick Close | 8          |  |
| 3                                   | Stafford Road                   | 16         |  |
| 4ab                                 | Eastern Avenue by Terry Close   | 6          |  |
| 5 Kean Close to Terry Close         |                                 | 11         |  |
| 6abce Francis Road / St Helens Road |                                 | 2          |  |
| 7                                   | Lincoln Close                   | 0          |  |
| 8                                   | Spring Road                     | 3          |  |
| 9                                   | Curborough CC Field             | 7          |  |
| 10                                  | Stowe Croft                     | 9          |  |
| 11abcde                             | Netherstowe / Fecknam Way       | 25         |  |
| 12ab                                | St Chad's Road                  | 3          |  |
| 12c                                 | St Chad's Churchyard            | 11         |  |
| 13a                                 | Mallicot Close                  | 8          |  |
| 13bc                                | Furnivall Crescent              | 12         |  |
| 14abc                               | Wissage Lane / Rocklands Cresc. | 12         |  |
| 15                                  | Beaconfields (all)              | 46         |  |
| 16                                  | Prince Rupert's Mound           | 4          |  |
| 17abc                               | Ash Grove / Birch Grove         | 17         |  |
| 18abc                               | Leomansley View / Middle Lane   | 5          |  |
| 19a                                 | Friary Remains                  | 3          |  |
| 19b                                 | Heather Gardens                 | 12         |  |
| 19c                                 | Festival Gardens                | 50         |  |
| 19d                                 | Clock Tower                     | 4          |  |
| 20                                  | Hazel Grove                     | 9          |  |
| 21                                  | Greenwood Drive                 | 6          |  |
| 22                                  | Gazebo                          | 5          |  |
| 23abc                               | Boley Close                     | 6          |  |
| 24ab                                | Hillside / Seward Close         | 8          |  |
| 25ab                                | Woodfields Drive                | 17         |  |
| 26a                                 | Canal - Wordsworth Close        | 18         |  |
| 26b                                 | Canal - Tamworth Rd             | 8          |  |
| 26c                                 | Canal - Longbridge Rd           | 4          |  |
| 26d                                 | Canal - East of Cricket Lane    | 3          |  |