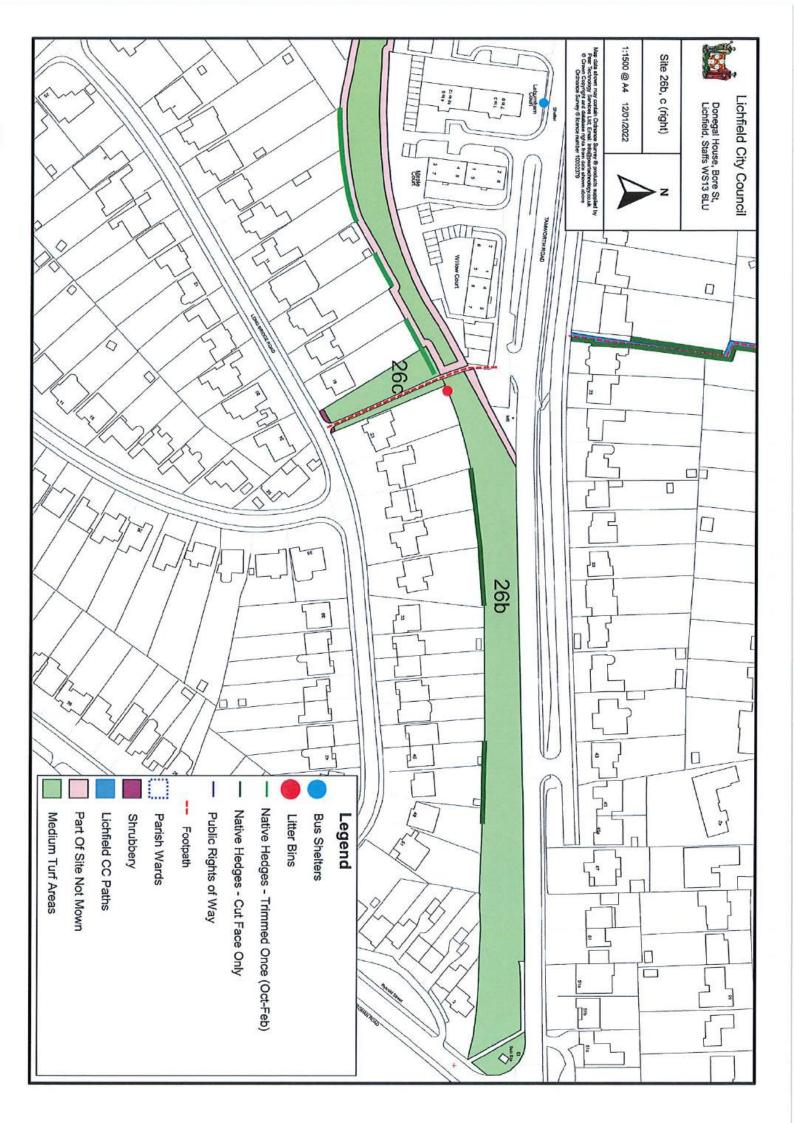

More details on all of the above can be found at https://bit.ly/woodlandtrustlinks

| LCC Tree Count by S | Site |
|---------------------|------|
|---------------------|------|

| Site No                             | Location                        | Tree Count |  |
|-------------------------------------|---------------------------------|------------|--|
| 1                                   | Northern Plantations            | Woodland   |  |
| 2abcd                               | Longstaff Croft / Garrick Close | 8          |  |
| 3                                   | Stafford Road                   | 16         |  |
| 4ab                                 | Eastern Avenue by Terry Close   | 6          |  |
| 5 Kean Close to Terry Close         |                                 | 11         |  |
| 6abce Francis Road / St Helens Road |                                 | 2          |  |
| 7                                   | Lincoln Close                   | 0          |  |
| 8                                   | Spring Road                     | 3          |  |
| 9                                   | Curborough CC Field             | 7          |  |
| 10                                  | Stowe Croft                     | 9          |  |
| 11abcde                             | Netherstowe / Fecknam Way       | 25         |  |
| 12ab                                | St Chad's Road                  | 3          |  |
| 12c                                 | St Chad's Churchyard            | 11         |  |
| 13a                                 | Mallicot Close                  | 8          |  |
| 13bc                                | Furnivall Crescent              | 12         |  |
| 14abc                               | Wissage Lane / Rocklands Cresc. | 12         |  |
| 15                                  | Beaconfields (all)              | 46         |  |
| 16                                  | Prince Rupert's Mound           | 4          |  |
| 17abc                               | Ash Grove / Birch Grove         | 17         |  |
| 18abc                               | Leomansley View / Middle Lane   | 5          |  |
| 19a                                 | Friary Remains                  | 3          |  |
| 19b                                 | Heather Gardens                 | 12         |  |
| 19c                                 | Festival Gardens                | 50         |  |
| 19d                                 | Clock Tower                     | 4          |  |
| 20                                  | Hazel Grove                     | 9          |  |
| 21                                  | Greenwood Drive                 | 6          |  |
| 22                                  | Gazebo                          | 5          |  |
| 23abc                               | Boley Close                     | 6          |  |
| 24ab                                | Hillside / Seward Close         | 8          |  |
| 25ab                                | Woodfields Drive                | 17         |  |
| 26a                                 | Canal - Wordsworth Close        | 18         |  |
| 26b                                 | Canal - Tamworth Rd             | 8          |  |
| 26c                                 | Canal - Longbridge Rd           | 4          |  |
| 26d                                 | Canal - East of Cricket Lane    | 3          |  |