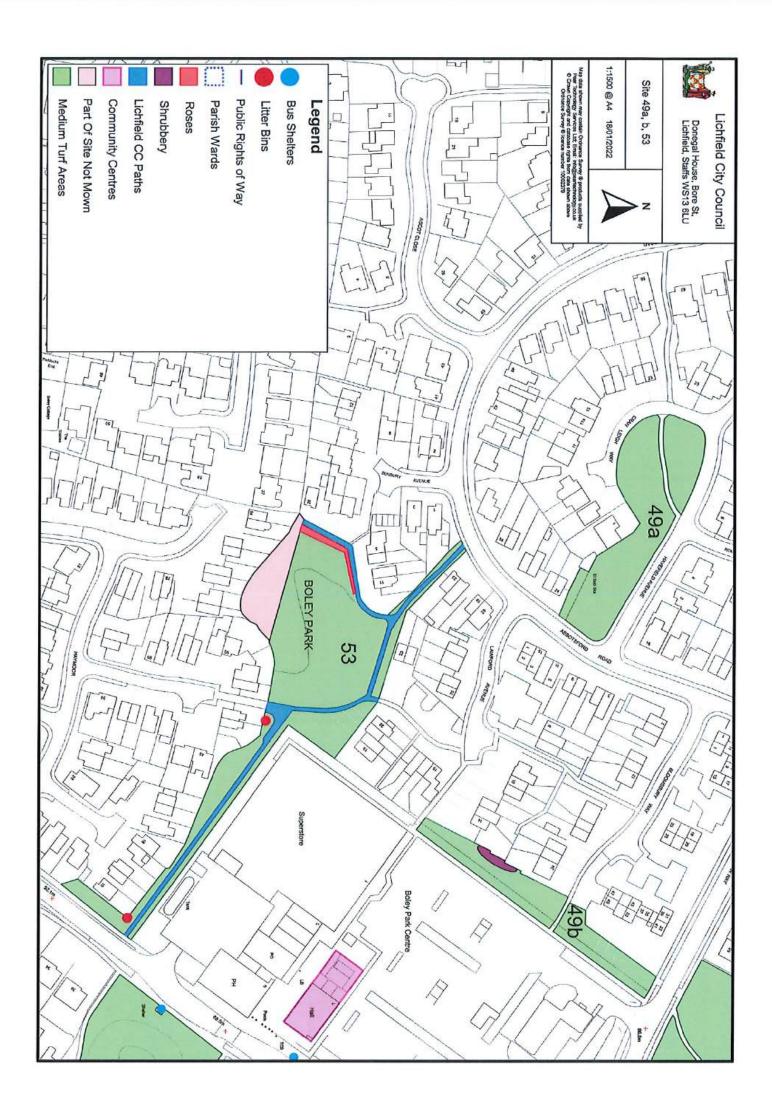

| Site No | Location                       | Tree Count     |
|---------|--------------------------------|----------------|
| 27      | Hillside / Hollywell Rise      | 14             |
| 28      | Remembrance Gardens            | 7              |
| 29      | Pool Walk                      | 9              |
| 30      | Samuel Close                   | 6              |
| 32      | The Pinfold                    | 1              |
| 33      | Library Corner                 | 0              |
| 37      | Darwin Hall                    | 0              |
| 42ab    | Roman Way                      | 0              |
| 43      | Spearhill                      | 5              |
| 44ab    | Netherbridge / Cornfield Drive | 13             |
| 45      | Warren Close                   | 4              |
| 46ab    | Maple Grove                    | 12             |
| 47abc   | Bracken Close                  | 8              |
| 49ab    | Havefield Way / Bloomsbury Way | 9              |
| 50      | Cappers Lane Embankment        | 14             |
| 51ab    | Broad Lane                     | 13             |
| 52      | Sheriff's Close                | 8              |
| 53      | Haymoor                        | 14             |
| 54ab    | Ryknild Street                 | 0              |
| 55      | Balmoral Close                 | 10             |
| 56      | Gorse Lane                     | 12             |
| 57      | Manor Rise                     | 13             |
| 58      | Manor Rise triangle            | 7              |
| 59      | Roundabout Trent Valley Road   | 4              |
| 60      | St Michael's Churchyard        | 130 + Woodland |
| 61      | Christchurch Extension         | 18             |
|         | TOTAL                          | 689            |