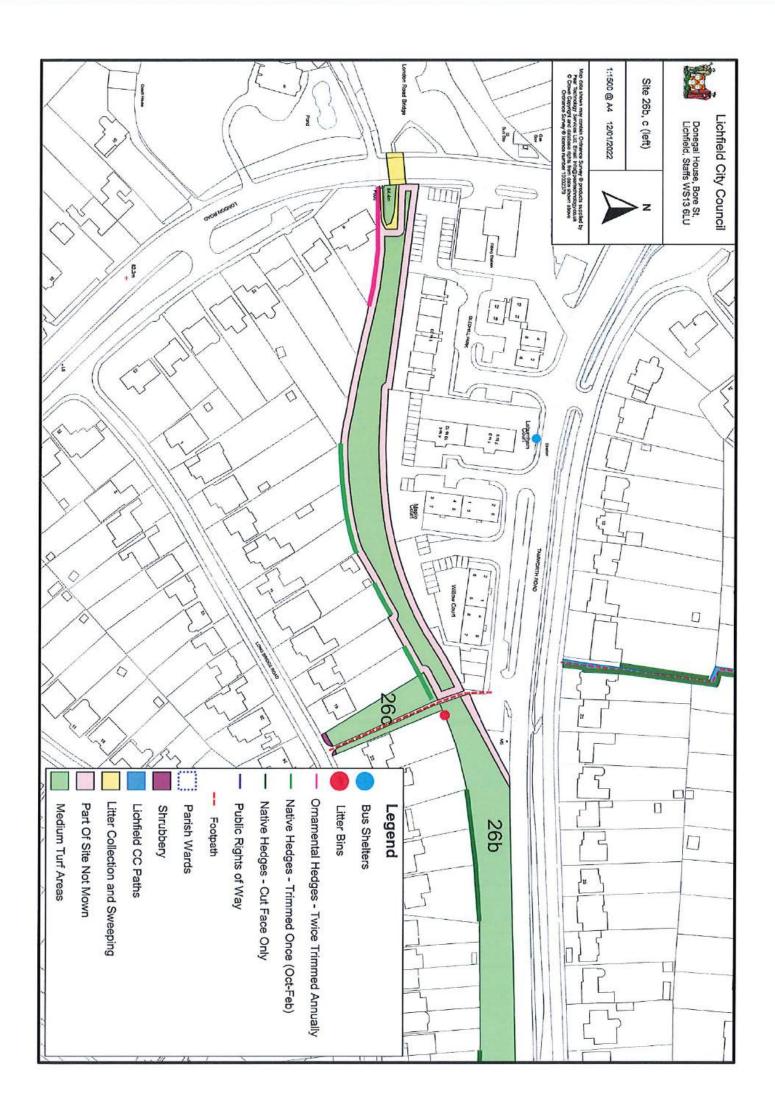

More details on all of the above can be found at https://bit.ly/woodlandtrustlinks

| LCC Tree Count by S | Site |
|---------------------|------|
|---------------------|------|

| Site No                             | Location                        | Tree Count |  |
|-------------------------------------|---------------------------------|------------|--|
| 1                                   | Northern Plantations            | Woodland   |  |
| 2abcd                               | Longstaff Croft / Garrick Close | 8          |  |
| 3                                   | Stafford Road                   | 16         |  |
| 4ab                                 | Eastern Avenue by Terry Close   | 6          |  |
| 5 Kean Close to Terry Close         |                                 | 11         |  |
| 6abce Francis Road / St Helens Road |                                 | 2          |  |
| 7                                   | Lincoln Close                   | 0          |  |
| 8                                   | Spring Road                     | 3          |  |
| 9                                   | Curborough CC Field             | 7          |  |
| 10                                  | Stowe Croft                     | 9          |  |
| 11abcde                             | Netherstowe / Fecknam Way       | 25         |  |
| 12ab                                | St Chad's Road                  | 3          |  |
| 12c                                 | St Chad's Churchyard            | 11         |  |
| 13a                                 | Mallicot Close                  | 8          |  |
| 13bc                                | Furnivall Crescent              | 12         |  |
| 14abc                               | Wissage Lane / Rocklands Cresc. | 12         |  |
| 15                                  | Beaconfields (all)              | 46         |  |
| 16                                  | Prince Rupert's Mound           | 4          |  |
| 17abc                               | Ash Grove / Birch Grove         | 17         |  |
| 18abc                               | Leomansley View / Middle Lane   | 5          |  |
| 19a                                 | Friary Remains                  | 3          |  |
| 19b                                 | Heather Gardens                 | 12         |  |
| 19c                                 | Festival Gardens                | 50         |  |
| 19d                                 | Clock Tower                     | 4          |  |
| 20                                  | Hazel Grove                     | 9          |  |
| 21                                  | Greenwood Drive                 | 6          |  |
| 22                                  | Gazebo                          | 5          |  |
| 23abc                               | Boley Close                     | 6          |  |
| 24ab                                | Hillside / Seward Close         | 8          |  |
| 25ab                                | Woodfields Drive                | 17         |  |
| 26a                                 | Canal - Wordsworth Close        | 18         |  |
| 26b                                 | Canal - Tamworth Rd             | 8          |  |
| 26c                                 | Canal - Longbridge Rd           | 4          |  |
| 26d                                 | Canal - East of Cricket Lane    | 3          |  |