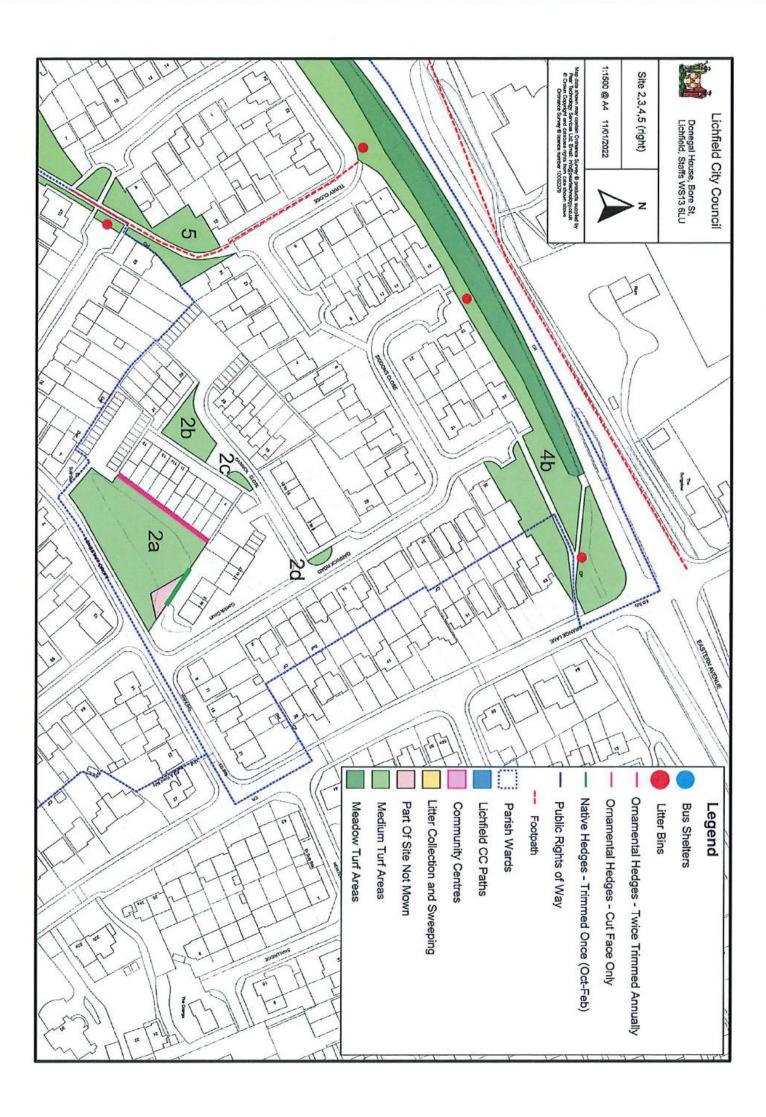

More details on all of the above can be found at https://bit.ly/woodlandtrustlinks

| LCC Tree Count by S | Site |
|---------------------|------|
|---------------------|------|

| Site No                             | Location                        | Tree Count |  |
|-------------------------------------|---------------------------------|------------|--|
| 1                                   | Northern Plantations            | Woodland   |  |
| 2abcd                               | Longstaff Croft / Garrick Close | 8          |  |
| 3                                   | Stafford Road                   | 16         |  |
| 4ab                                 | Eastern Avenue by Terry Close   | 6          |  |
| 5 Kean Close to Terry Close         |                                 | 11         |  |
| 6abce Francis Road / St Helens Road |                                 | 2          |  |
| 7                                   | Lincoln Close                   | 0          |  |
| 8                                   | Spring Road                     | 3          |  |
| 9                                   | Curborough CC Field             | 7          |  |
| 10                                  | Stowe Croft                     | 9          |  |
| 11abcde                             | Netherstowe / Fecknam Way       | 25         |  |
| 12ab                                | St Chad's Road                  | 3          |  |
| 12c                                 | St Chad's Churchyard            | 11         |  |
| 13a                                 | Mallicot Close                  | 8          |  |
| 13bc                                | Furnivall Crescent              | 12         |  |
| 14abc                               | Wissage Lane / Rocklands Cresc. | 12         |  |
| 15                                  | Beaconfields (all)              | 46         |  |
| 16                                  | Prince Rupert's Mound           | 4          |  |
| 17abc                               | Ash Grove / Birch Grove         | 17         |  |
| 18abc                               | Leomansley View / Middle Lane   | 5          |  |
| 19a                                 | Friary Remains                  | 3          |  |
| 19b                                 | Heather Gardens                 | 12         |  |
| 19c                                 | Festival Gardens                | 50         |  |
| 19d                                 | Clock Tower                     | 4          |  |
| 20                                  | Hazel Grove                     | 9          |  |
| 21                                  | Greenwood Drive                 | 6          |  |
| 22                                  | Gazebo                          | 5          |  |
| 23abc                               | Boley Close                     | 6          |  |
| 24ab                                | Hillside / Seward Close         | 8          |  |
| 25ab                                | Woodfields Drive                | 17         |  |
| 26a                                 | Canal - Wordsworth Close        | 18         |  |
| 26b                                 | Canal - Tamworth Rd             | 8          |  |
| 26c                                 | Canal - Longbridge Rd           | 4          |  |
| 26d                                 | Canal - East of Cricket Lane    | 3          |  |