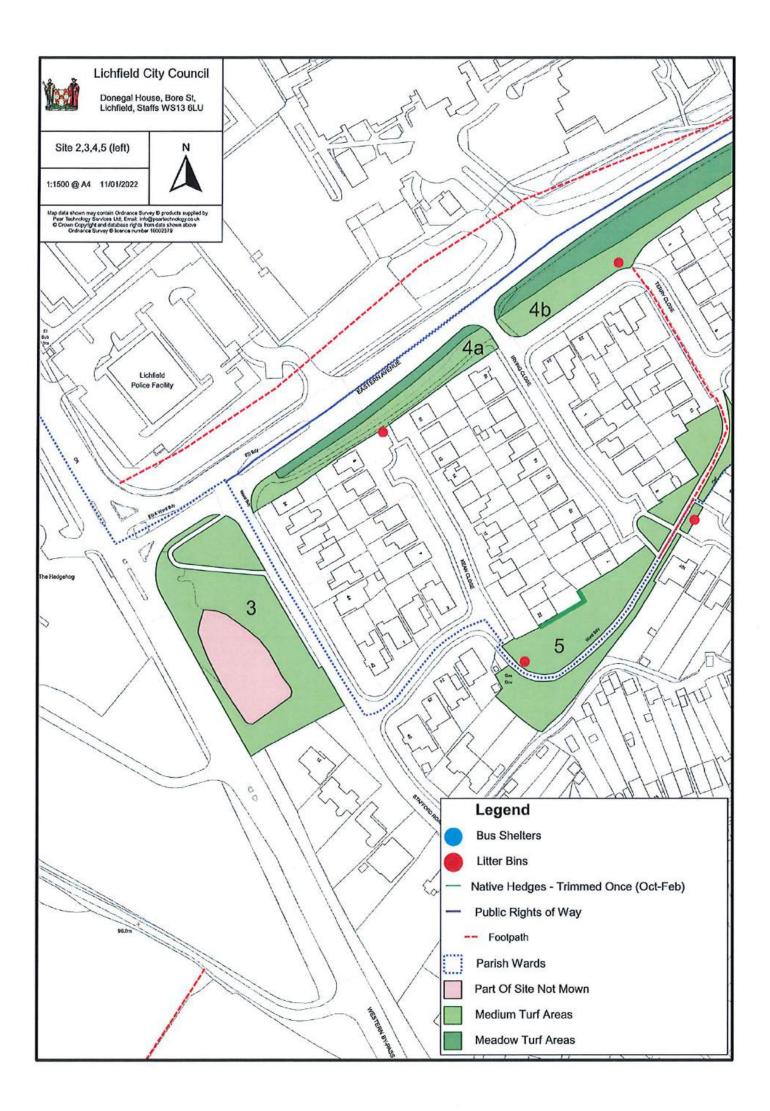

More details on all of the above can be found at https://bit.ly/woodlandtrustlinks

| LCC Tree Count by S | Site |
|---------------------|------|
|---------------------|------|

| Site No                             | Location                        | Tree Count |  |
|-------------------------------------|---------------------------------|------------|--|
| 1                                   | Northern Plantations            | Woodland   |  |
| 2abcd                               | Longstaff Croft / Garrick Close | 8          |  |
| 3                                   | Stafford Road                   | 16         |  |
| 4ab                                 | Eastern Avenue by Terry Close   | 6          |  |
| 5 Kean Close to Terry Close         |                                 | 11         |  |
| 6abce Francis Road / St Helens Road |                                 | 2          |  |
| 7                                   | Lincoln Close                   | 0          |  |
| 8                                   | Spring Road                     | 3          |  |
| 9                                   | Curborough CC Field             | 7          |  |
| 10                                  | Stowe Croft                     | 9          |  |
| 11abcde                             | Netherstowe / Fecknam Way       | 25         |  |
| 12ab                                | St Chad's Road                  | 3          |  |
| 12c                                 | St Chad's Churchyard            | 11         |  |
| 13a                                 | Mallicot Close                  | 8          |  |
| 13bc                                | Furnivall Crescent              | 12         |  |
| 14abc                               | Wissage Lane / Rocklands Cresc. | 12         |  |
| 15                                  | Beaconfields (all)              | 46         |  |
| 16                                  | Prince Rupert's Mound           | 4          |  |
| 17abc                               | Ash Grove / Birch Grove         | 17         |  |
| 18abc                               | Leomansley View / Middle Lane   | 5          |  |
| 19a                                 | Friary Remains                  | 3          |  |
| 19b                                 | Heather Gardens                 | 12         |  |
| 19c                                 | Festival Gardens                | 50         |  |
| 19d                                 | Clock Tower                     | 4          |  |
| 20                                  | Hazel Grove                     | 9          |  |
| 21                                  | Greenwood Drive                 | 6          |  |
| 22                                  | Gazebo                          | 5          |  |
| 23abc                               | Boley Close                     | 6          |  |
| 24ab                                | Hillside / Seward Close         | 8          |  |
| 25ab                                | Woodfields Drive                | 17         |  |
| 26a                                 | Canal - Wordsworth Close        | 18         |  |
| 26b                                 | Canal - Tamworth Rd             | 8          |  |
| 26c                                 | Canal - Longbridge Rd           | 4          |  |
| 26d                                 | Canal - East of Cricket Lane    | 3          |  |