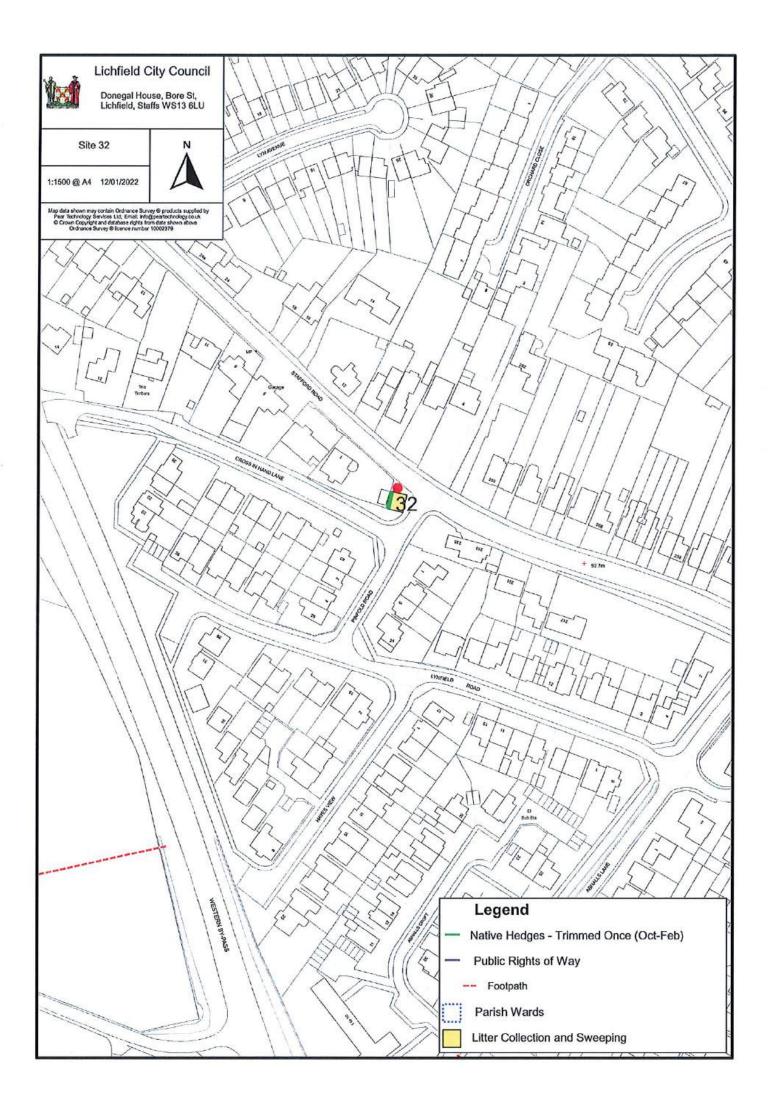

| Site No | Location                       | Tree Count     |
|---------|--------------------------------|----------------|
| 27      | Hillside / Hollywell Rise      | 14             |
| 28      | Remembrance Gardens            | 7              |
| 29      | Pool Walk                      | 9              |
| 30      | Samuel Close                   | 6              |
| 32      | The Pinfold                    | 1              |
| 33      | Library Corner                 | 0              |
| 37      | Darwin Hall                    | 0              |
| 42ab    | Roman Way                      | 0              |
| 43      | Spearhill                      | 5              |
| 44ab    | Netherbridge / Cornfield Drive | 13             |
| 45      | Warren Close                   | 4              |
| 46ab    | Maple Grove                    | 12             |
| 47abc   | Bracken Close                  | 8              |
| 49ab    | Havefield Way / Bloomsbury Way | 9              |
| 50      | Cappers Lane Embankment        | 14             |
| 51ab    | Broad Lane                     | 13             |
| 52      | Sheriff's Close                | 8              |
| 53      | Haymoor                        | 14             |
| 54ab    | Ryknild Street                 | 0              |
| 55      | Balmoral Close                 | 10             |
| 56      | Gorse Lane                     | 12             |
| 57      | Manor Rise                     | 13             |
| 58      | Manor Rise triangle            | 7              |
| 59      | Roundabout Trent Valley Road   | 4              |
| 60      | St Michael's Churchyard        | 130 + Woodland |
| 61      | Christchurch Extension         | 18             |
|         | TOTAL                          | 689            |