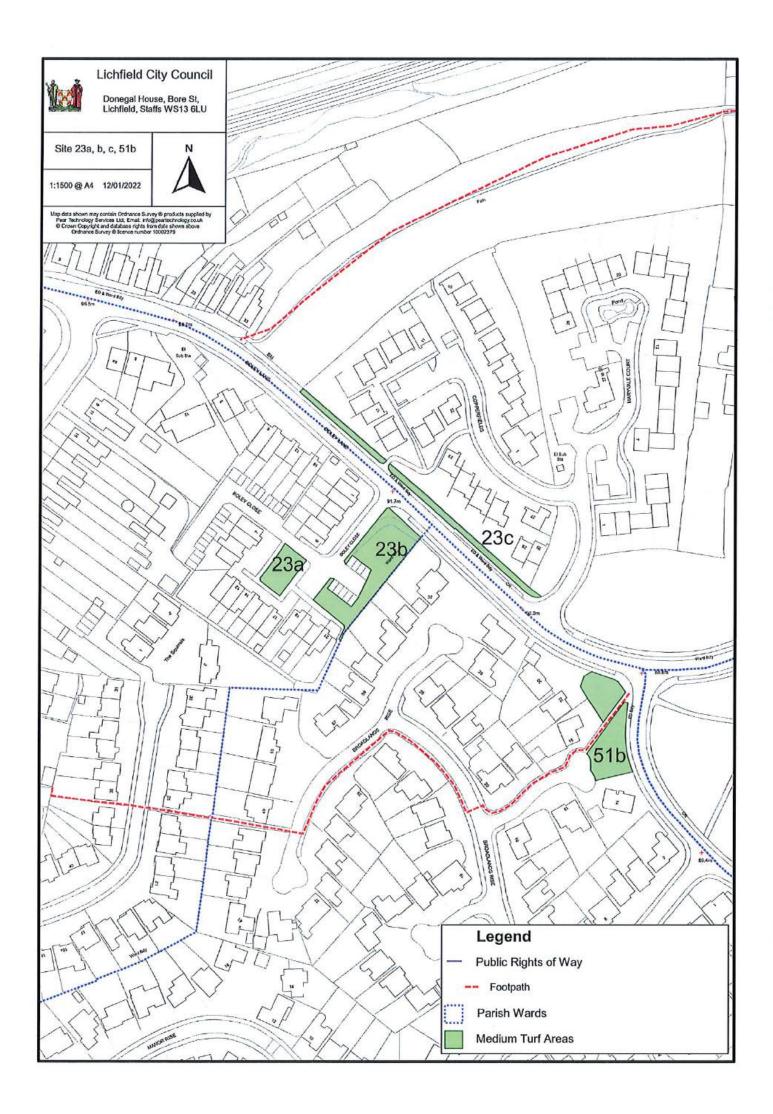

More details on all of the above can be found at https://bit.ly/woodlandtrustlinks

| LCC Tree Count by S | Site |
|---------------------|------|
|---------------------|------|

| Site No                             | Location                        | Tree Count |  |
|-------------------------------------|---------------------------------|------------|--|
| 1                                   | Northern Plantations            | Woodland   |  |
| 2abcd                               | Longstaff Croft / Garrick Close | 8          |  |
| 3                                   | Stafford Road                   | 16         |  |
| 4ab                                 | Eastern Avenue by Terry Close   | 6          |  |
| 5 Kean Close to Terry Close         |                                 | 11         |  |
| 6abce Francis Road / St Helens Road |                                 | 2          |  |
| 7                                   | Lincoln Close                   | 0          |  |
| 8                                   | Spring Road                     | 3          |  |
| 9                                   | Curborough CC Field             | 7          |  |
| 10                                  | Stowe Croft                     | 9          |  |
| 11abcde                             | Netherstowe / Fecknam Way       | 25         |  |
| 12ab                                | St Chad's Road                  | 3          |  |
| 12c                                 | St Chad's Churchyard            | 11         |  |
| 13a                                 | Mallicot Close                  | 8          |  |
| 13bc                                | Furnivall Crescent              | 12         |  |
| 14abc                               | Wissage Lane / Rocklands Cresc. | 12         |  |
| 15                                  | Beaconfields (all)              | 46         |  |
| 16                                  | Prince Rupert's Mound           | 4          |  |
| 17abc                               | Ash Grove / Birch Grove         | 17         |  |
| 18abc                               | Leomansley View / Middle Lane   | 5          |  |
| 19a                                 | Friary Remains                  | 3          |  |
| 19b                                 | Heather Gardens                 | 12         |  |
| 19c                                 | Festival Gardens                | 50         |  |
| 19d                                 | Clock Tower                     | 4          |  |
| 20                                  | Hazel Grove                     | 9          |  |
| 21                                  | Greenwood Drive                 | 6          |  |
| 22                                  | Gazebo                          | 5          |  |
| 23abc                               | Boley Close                     | 6          |  |
| 24ab                                | Hillside / Seward Close         | 8          |  |
| 25ab                                | Woodfields Drive                | 17         |  |
| 26a                                 | Canal - Wordsworth Close        | 18         |  |
| 26b                                 | Canal - Tamworth Rd             | 8          |  |
| 26c                                 | Canal - Longbridge Rd           | 4          |  |
| 26d                                 | Canal - East of Cricket Lane    | 3          |  |