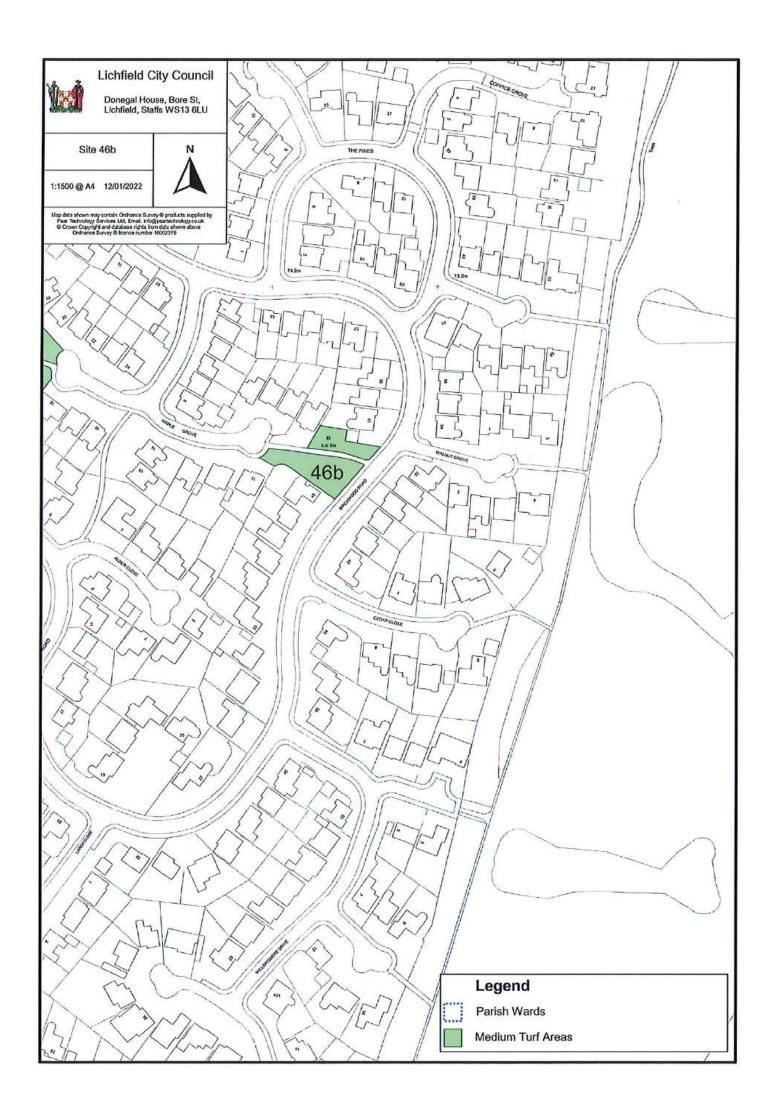

| Site No | Location                       | Tree Count     |
|---------|--------------------------------|----------------|
| 27      | Hillside / Hollywell Rise      | 14             |
| 28      | Remembrance Gardens            | 7              |
| 29      | Pool Walk                      | 9              |
| 30      | Samuel Close                   | 6              |
| 32      | The Pinfold                    | 1              |
| 33      | Library Corner                 | 0              |
| 37      | Darwin Hall                    | 0              |
| 42ab    | Roman Way                      | 0              |
| 43      | Spearhill                      | 5              |
| 44ab    | Netherbridge / Cornfield Drive | 13             |
| 45      | Warren Close                   | 4              |
| 46ab    | Maple Grove                    | 12             |
| 47abc   | Bracken Close                  | 8              |
| 49ab    | Havefield Way / Bloomsbury Way | 9              |
| 50      | Cappers Lane Embankment        | 14             |
| 51ab    | Broad Lane                     | 13             |
| 52      | Sheriff's Close                | 8              |
| 53      | Haymoor                        | 14             |
| 54ab    | Ryknild Street                 | 0              |
| 55      | Balmoral Close                 | 10             |
| 56      | Gorse Lane                     | 12             |
| 57      | Manor Rise                     | 13             |
| 58      | Manor Rise triangle            | 7              |
| 59      | Roundabout Trent Valley Road   | 4              |
| 60      | St Michael's Churchyard        | 130 + Woodland |
| 61      | Christchurch Extension         | 18             |
|         | TOTAL                          | 689            |