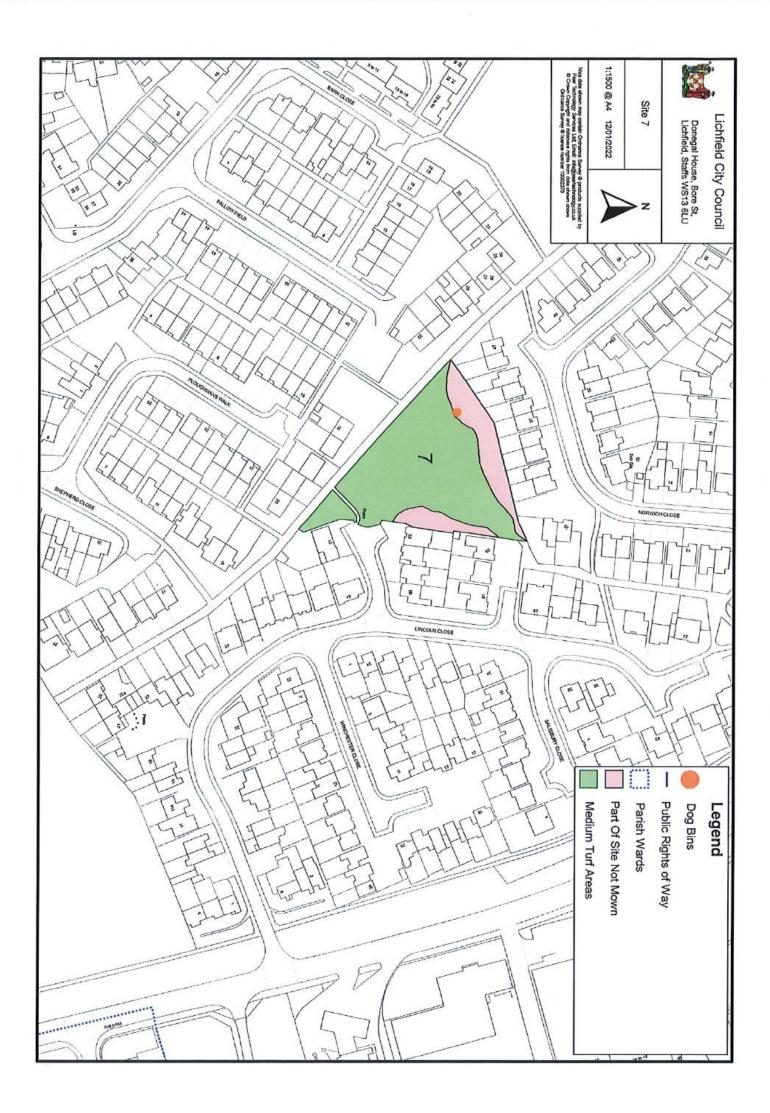

More details on all of the above can be found at https://bit.ly/woodlandtrustlinks

| LCC Tree Count by S | Site |
|---------------------|------|
|---------------------|------|

| Site No                             | Location                        | Tree Count |  |
|-------------------------------------|---------------------------------|------------|--|
| 1                                   | Northern Plantations            | Woodland   |  |
| 2abcd                               | Longstaff Croft / Garrick Close | 8          |  |
| 3                                   | Stafford Road                   | 16         |  |
| 4ab                                 | Eastern Avenue by Terry Close   | 6          |  |
| 5 Kean Close to Terry Close         |                                 | 11         |  |
| 6abce Francis Road / St Helens Road |                                 | 2          |  |
| 7                                   | Lincoln Close                   | 0          |  |
| 8                                   | Spring Road                     | 3          |  |
| 9                                   | Curborough CC Field             | 7          |  |
| 10                                  | Stowe Croft                     | 9          |  |
| 11abcde                             | Netherstowe / Fecknam Way       | 25         |  |
| 12ab                                | St Chad's Road                  | 3          |  |
| 12c                                 | St Chad's Churchyard            | 11         |  |
| 13a                                 | Mallicot Close                  | 8          |  |
| 13bc                                | Furnivall Crescent              | 12         |  |
| 14abc                               | Wissage Lane / Rocklands Cresc. | 12         |  |
| 15                                  | Beaconfields (all)              | 46         |  |
| 16                                  | Prince Rupert's Mound           | 4          |  |
| 17abc                               | Ash Grove / Birch Grove         | 17         |  |
| 18abc                               | Leomansley View / Middle Lane   | 5          |  |
| 19a                                 | Friary Remains                  | 3          |  |
| 19b                                 | Heather Gardens                 | 12         |  |
| 19c                                 | Festival Gardens                | 50         |  |
| 19d                                 | Clock Tower                     | 4          |  |
| 20                                  | Hazel Grove                     | 9          |  |
| 21                                  | Greenwood Drive                 | 6          |  |
| 22                                  | Gazebo                          | 5          |  |
| 23abc                               | Boley Close                     | 6          |  |
| 24ab                                | Hillside / Seward Close         | 8          |  |
| 25ab                                | Woodfields Drive                | 17         |  |
| 26a                                 | Canal - Wordsworth Close        | 18         |  |
| 26b                                 | Canal - Tamworth Rd             | 8          |  |
| 26c                                 | Canal - Longbridge Rd           | 4          |  |
| 26d                                 | Canal - East of Cricket Lane    | 3          |  |