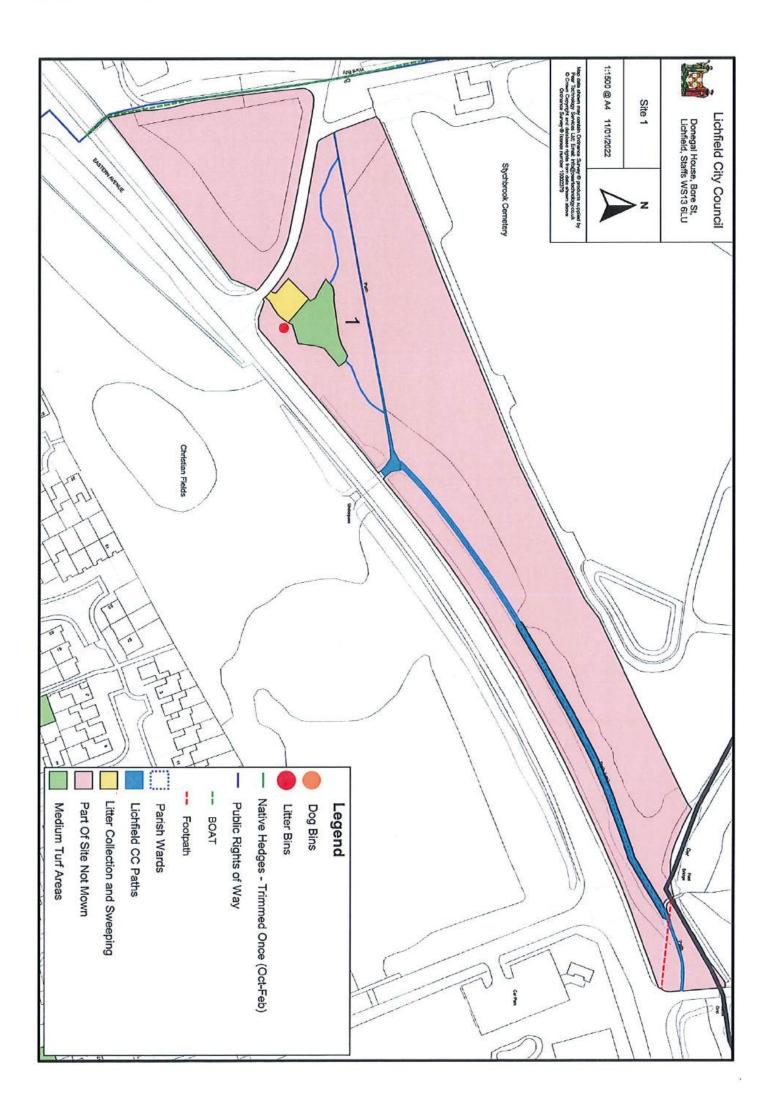

More details on all of the above can be found at https://bit.ly/woodlandtrustlinks

| LCC Tree Count by S | Site |
|---------------------|------|
|---------------------|------|

| Site No                             | Location                        | Tree Count |  |
|-------------------------------------|---------------------------------|------------|--|
| 1                                   | Northern Plantations            | Woodland   |  |
| 2abcd                               | Longstaff Croft / Garrick Close | 8          |  |
| 3                                   | Stafford Road                   | 16         |  |
| 4ab                                 | Eastern Avenue by Terry Close   | 6          |  |
| 5 Kean Close to Terry Close         |                                 | 11         |  |
| 6abce Francis Road / St Helens Road |                                 | 2          |  |
| 7                                   | Lincoln Close                   | 0          |  |
| 8                                   | Spring Road                     | 3          |  |
| 9                                   | Curborough CC Field             | 7          |  |
| 10                                  | Stowe Croft                     | 9          |  |
| 11abcde                             | Netherstowe / Fecknam Way       | 25         |  |
| 12ab                                | St Chad's Road                  | 3          |  |
| 12c                                 | St Chad's Churchyard            | 11         |  |
| 13a                                 | Mallicot Close                  | 8          |  |
| 13bc                                | Furnivall Crescent              | 12         |  |
| 14abc                               | Wissage Lane / Rocklands Cresc. | 12         |  |
| 15                                  | Beaconfields (all)              | 46         |  |
| 16                                  | Prince Rupert's Mound           | 4          |  |
| 17abc                               | Ash Grove / Birch Grove         | 17         |  |
| 18abc                               | Leomansley View / Middle Lane   | 5          |  |
| 19a                                 | Friary Remains                  | 3          |  |
| 19b                                 | Heather Gardens                 | 12         |  |
| 19c                                 | Festival Gardens                | 50         |  |
| 19d                                 | Clock Tower                     | 4          |  |
| 20                                  | Hazel Grove                     | 9          |  |
| 21                                  | Greenwood Drive                 | 6          |  |
| 22                                  | Gazebo                          | 5          |  |
| 23abc                               | Boley Close                     | 6          |  |
| 24ab                                | Hillside / Seward Close         | 8          |  |
| 25ab                                | Woodfields Drive                | 17         |  |
| 26a                                 | Canal - Wordsworth Close        | 18         |  |
| 26b                                 | Canal - Tamworth Rd             | 8          |  |
| 26c                                 | Canal - Longbridge Rd           | 4          |  |
| 26d                                 | Canal - East of Cricket Lane    | 3          |  |