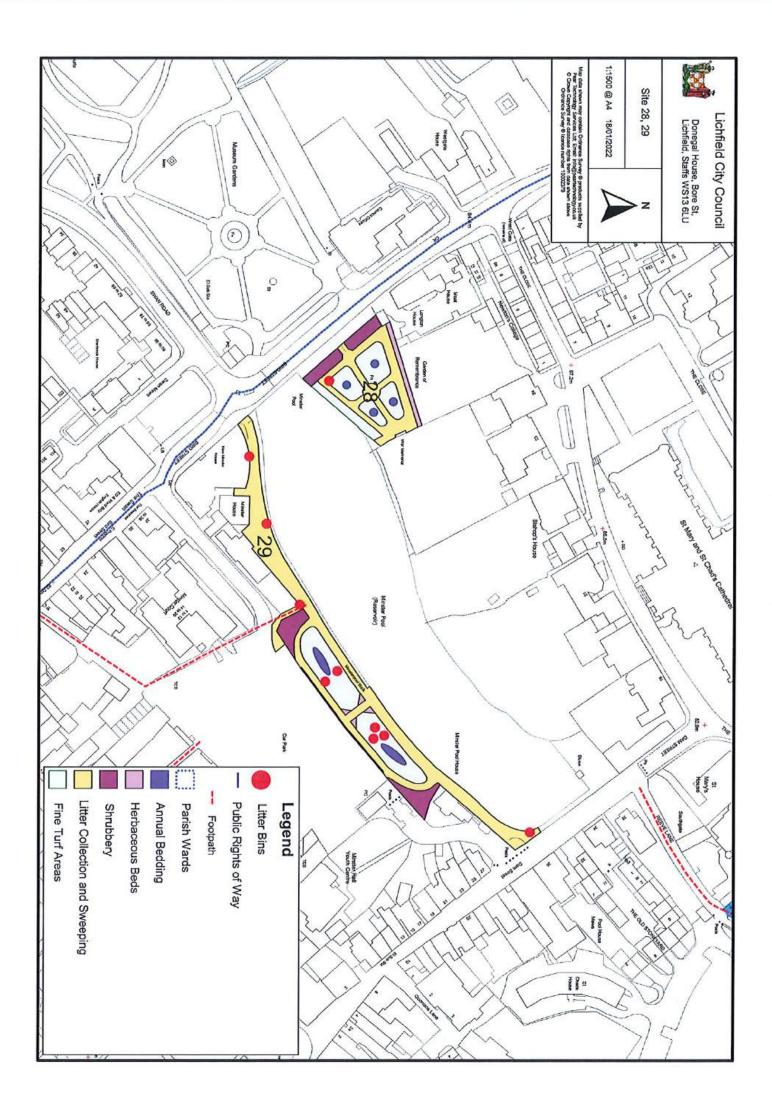

| Site No | Location                       | Tree Count     |
|---------|--------------------------------|----------------|
| 27      | Hillside / Hollywell Rise      | 14             |
| 28      | Remembrance Gardens            | 7              |
| 29      | Pool Walk                      | 9              |
| 30      | Samuel Close                   | 6              |
| 32      | The Pinfold                    | 1              |
| 33      | Library Corner                 | 0              |
| 37      | Darwin Hall                    | 0              |
| 42ab    | Roman Way                      | 0              |
| 43      | Spearhill                      | 5              |
| 44ab    | Netherbridge / Cornfield Drive | 13             |
| 45      | Warren Close                   | 4              |
| 46ab    | Maple Grove                    | 12             |
| 47abc   | Bracken Close                  | 8              |
| 49ab    | Havefield Way / Bloomsbury Way | 9              |
| 50      | Cappers Lane Embankment        | 14             |
| 51ab    | Broad Lane                     | 13             |
| 52      | Sheriff's Close                | 8              |
| 53      | Haymoor                        | 14             |
| 54ab    | Ryknild Street                 | 0              |
| 55      | Balmoral Close                 | 10             |
| 56      | Gorse Lane                     | 12             |
| 57      | Manor Rise                     | 13             |
| 58      | Manor Rise triangle            | 7              |
| 59      | Roundabout Trent Valley Road   | 4              |
| 60      | St Michael's Churchyard        | 130 + Woodland |
| 61      | Christchurch Extension         | 18             |
|         | TOTAL                          | 689            |