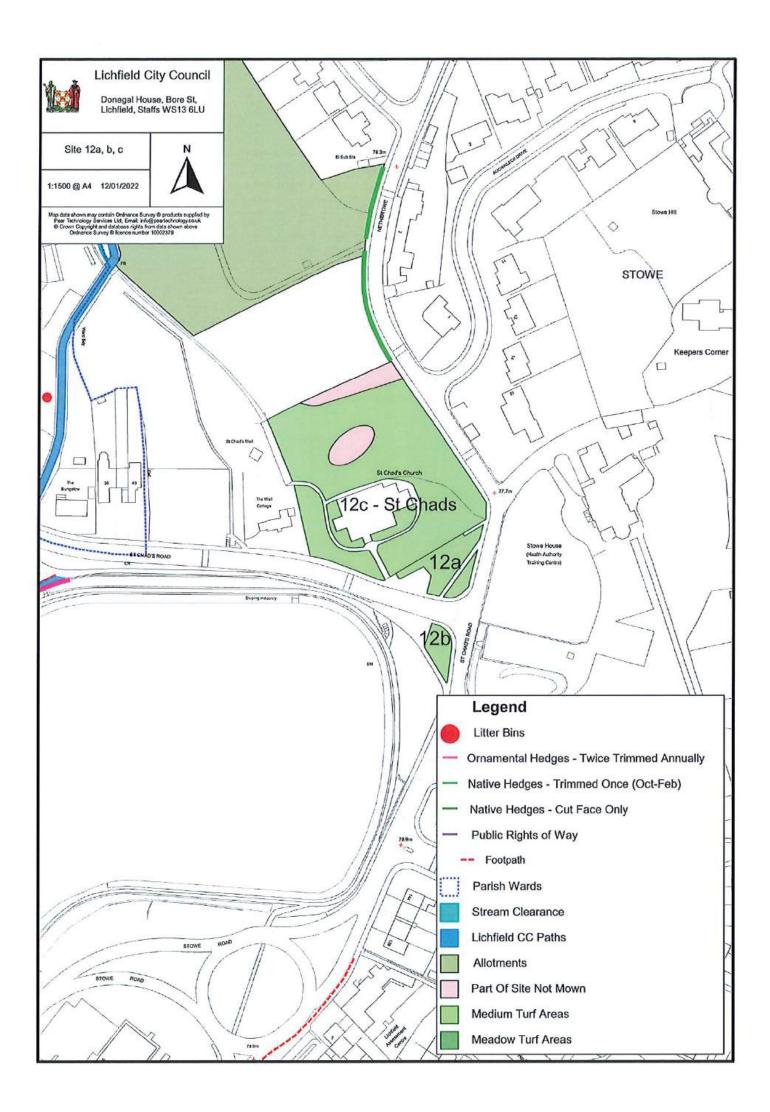

More details on all of the above can be found at https://bit.ly/woodlandtrustlinks

| LCC Tree Count by S | Site |
|---------------------|------|
|---------------------|------|

| Site No                             | Location                        | Tree Count |  |
|-------------------------------------|---------------------------------|------------|--|
| 1                                   | Northern Plantations            | Woodland   |  |
| 2abcd                               | Longstaff Croft / Garrick Close | 8          |  |
| 3                                   | Stafford Road                   | 16         |  |
| 4ab                                 | Eastern Avenue by Terry Close   | 6          |  |
| 5 Kean Close to Terry Close         |                                 | 11         |  |
| 6abce Francis Road / St Helens Road |                                 | 2          |  |
| 7                                   | Lincoln Close                   | 0          |  |
| 8                                   | Spring Road                     | 3          |  |
| 9                                   | Curborough CC Field             | 7          |  |
| 10                                  | Stowe Croft                     | 9          |  |
| 11abcde                             | Netherstowe / Fecknam Way       | 25         |  |
| 12ab                                | St Chad's Road                  | 3          |  |
| 12c                                 | St Chad's Churchyard            | 11         |  |
| 13a                                 | Mallicot Close                  | 8          |  |
| 13bc                                | Furnivall Crescent              | 12         |  |
| 14abc                               | Wissage Lane / Rocklands Cresc. | 12         |  |
| 15                                  | Beaconfields (all)              | 46         |  |
| 16                                  | Prince Rupert's Mound           | 4          |  |
| 17abc                               | Ash Grove / Birch Grove         | 17         |  |
| 18abc                               | Leomansley View / Middle Lane   | 5          |  |
| 19a                                 | Friary Remains                  | 3          |  |
| 19b                                 | Heather Gardens                 | 12         |  |
| 19c                                 | Festival Gardens                | 50         |  |
| 19d                                 | Clock Tower                     | 4          |  |
| 20                                  | Hazel Grove                     | 9          |  |
| 21                                  | Greenwood Drive                 | 6          |  |
| 22                                  | Gazebo                          | 5          |  |
| 23abc                               | Boley Close                     | 6          |  |
| 24ab                                | Hillside / Seward Close         | 8          |  |
| 25ab                                | Woodfields Drive                | 17         |  |
| 26a                                 | Canal - Wordsworth Close        | 18         |  |
| 26b                                 | Canal - Tamworth Rd             | 8          |  |
| 26c                                 | Canal - Longbridge Rd           | 4          |  |
| 26d                                 | Canal - East of Cricket Lane    | 3          |  |